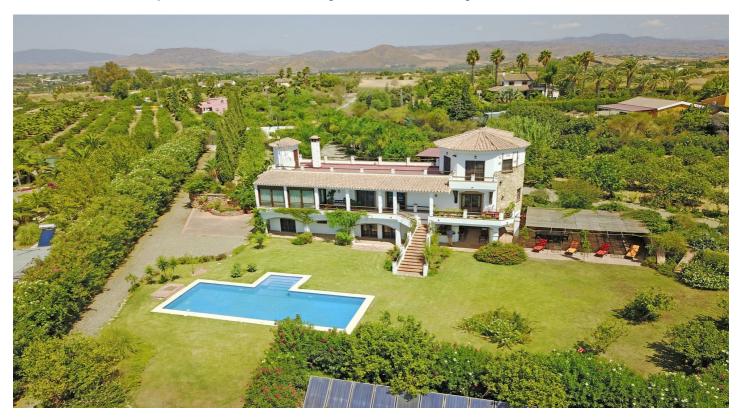

## Valle del Guadalhorce, Cártama

This magnificent property, located near the village of Alhaurín El Grande, stands out for its charm and quality amenities. As you pass through the gate, you are welcomed by a splendid avenue lined with palm trees leading to a double garage, complete with a workshop. The flat plot offers an open view of the village, surrounded by lush, well-maintained gardens with various fruit trees. A shed on the property provides space for storing garden tools and equipment.

The house is harmoniously distributed over two storeys. Upon entering, you access the living and dining room, bathed in natural light thanks to large south-facing windows. To the left, a large kitchen with direct access to a balcony offers a functional and pleasant space. Adjacent to the living room, a winter garden invites you to enjoy sunny days, while a reading room, which could serve as an office, completes this living area.

Upstairs, the master bedroom is a true haven of peace, with a private bathroom and several windows providing access to two terraces. The ground floor is also well-designed, featuring a spacious dressing room, a double bedroom with an en-suite bathroom, and direct access to the garden and pool. Two additional rooms, currently used as offices, can easily be converted into bedrooms with bathrooms, as all the necessary plumbing is already in place. These two rooms also have direct access to the garden, where you will find a covered terrace equipped with a bar and barbecue, as well as a side terrace featuring a pond where the gentle sound of water creates a relaxing atmosphere.

This house is in perfect condition, with a newly renovated pool and photovoltaic panels that ensure significant energy savings. All that's left is to move in and immediately enjoy this exceptional setting, with breathtaking views in a peaceful environment, just 10 minutes from the village and the motorway to Málaga.