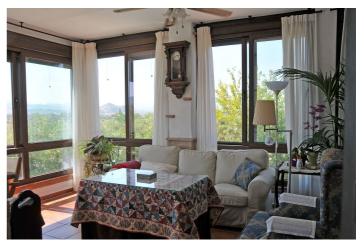

The house is harmoniously distributed over two storeys. Upon entering, you access the living and dining room, bathed in natural light thanks to large south-facing windows. To the left, a large kitchen with direct access to a balcony offers a functional and pleasant space. Adjacent to the living room, a winter garden invites you to enjoy sunny days, while a reading room, which could serve as an office, completes this living area.