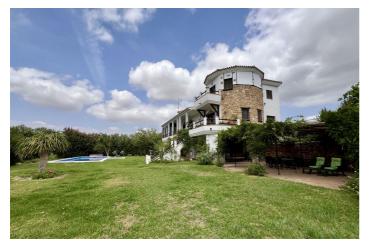

## Valle del Guadalhorce, Cártama

This magnificent property, located near the village of Alhaurín El Grande, stands out for its charm and quality amenities. As you pass through the gate, you are welcomed by a splendid avenue lined with palm trees leading to a double garage, complete with a workshop. The flat plot offers an open view of the village, surrounded by lush, well-maintained gardens with various fruit trees. A shed on the property provides space for storing garden tools and equipment.

Upstairs, the master bedroom is a true haven of peace, with a private bathroom and several windows providing access to two terraces. The ground floor is also well-designed, featuring a spacious dressing room, a double bedroom with an en-suite bathroom, and direct access to the garden and pool. Two additional rooms, currently used as offices, can easily be converted into bedrooms with bathrooms, as all the necessary plumbing is already in place. These two rooms also have direct access to the garden, where you will find a covered terrace equipped with a bar and barbecue, as well as a side terrace featuring a pond where the gentle sound of water creates a relaxing atmosphere.