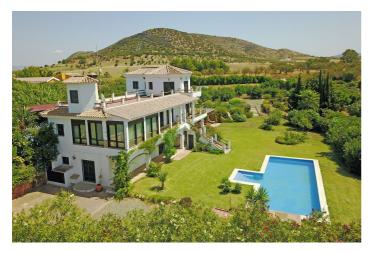

## Valle del Guadalhorce, Cártama

This magnificent property, located near the village of Alhaurín El Grande, stands out for its charm and quality amenities. As you pass through the gate, you are welcomed by a splendid avenue lined with palm trees leading to a double garage, complete with a workshop. The flat plot offers an open view of the village, surrounded by lush, well-maintained gardens with various fruit trees. A shed on the property provides space for storing garden tools and equipment.

The house is harmoniously distributed over two storeys. Upon entering, you access the living and dining room, bathed in natural light thanks to large south-facing windows. To the left, a large kitchen with direct access to a balcony offers a functional and pleasant space. Adjacent to the living room, a winter garden invites you to enjoy sunny days, while a reading room, which could serve as an office, completes this living area.

This house is in perfect condition, with a newly renovated pool and photovoltaic panels that ensure significant energy savings. All that's left is to move in and immediately enjoy this exceptional setting, with breathtaking views in a peaceful environment, just 10 minutes from the village and the motorway to Málaga.