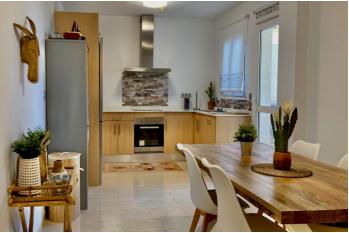

## Costa de la Luz, San Roque

Discover this exclusive apartment in San Roque Club with panoramic views of golf, sea, mountain and green areas This 160 m2 jewel is available for rent from July 5th, 2025. With a privileged location in the urbanization of San Roque Club, this fully decorated apartment offers a unique lifestyle. It consists of two bedrooms, including an en-suite bedroom with bathroom and dressing room, as well as another double bedroom. The spacious kitchen is integrated with the living area and the spacious living room with multiple environments, creating an ideal space for entertainment. The stunning terrace of approximately 100 m2 is distributed in three large rooms, providing the perfect place to enjoy the outdoors and stunning views. Thanks to its terrified design, this apartment is exceptionally bright, flooding every corner with natural light. In addition, it has air conditioning cold/heat and underfloor heating in the bathrooms to ensure your comfort at any time of the year. This apartment is fully equipped and available for short term rental housing, offering the opportunity to enjoy an exclusive lifestyle in one of the most prestigious destinations on the Costa del Sol. Do not miss the opportunity to live this unique experience

Kitchen Partially Fitted Parking Communal More Than One