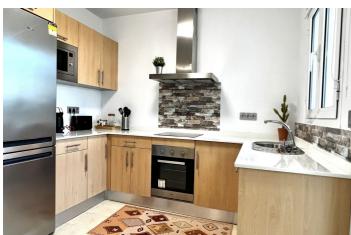

## Costa de la Luz, San Roque

Discover this exclusive apartment in San Roque Club with panoramic views of golf, sea, mountain and green areas This 160 m2 jewel is available for rent from July 5th, 2025. With a privileged location in the urbanization of San Roque Club, this fully decorated apartment offers a unique lifestyle. It consists of two bedrooms, including an en-suite bedroom with bathroom and dressing room, as well as another double bedroom. The spacious kitchen is integrated with the living area and the spacious living room with multiple environments, creating an ideal space for entertainment. The stunning terrace of approximately 100 m2 is distributed in three large rooms, providing the perfect place to enjoy the outdoors and stunning views. Thanks to its terrified design, this apartment is exceptionally bright, flooding every corner with natural light. In addition, it has air conditioning cold/heat and underfloor heating in the bathrooms to ensure your comfort at any time of the year. This apartment is fully equipped and available for short term rental housing, offering the opportunity to enjoy an exclusive lifestyle in one of the most prestigious destinations on the Costa del Sol. Do not miss the opportunity to live this unique experience

Kitchen Partially Fitted Parking Communal More Than One