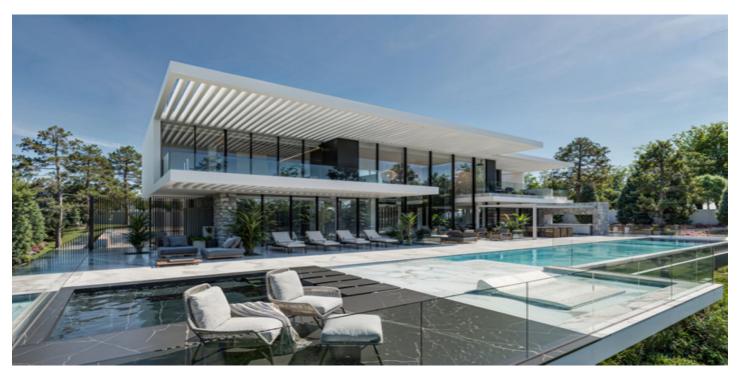

## Costa del Sol, Benahavís

Introducing a stunning off-plan villa project with a license in Monte Mayor, located in the municipality of Benahavís. This contemporary, bespoke villa spans 852m² of living space plus 285m² of terraces, all set on an impressive 3,250m² south-facing plot, offering spectacular open views from every level. Currently designed with four bedrooms and four bathrooms across three floors, the layout can be easily reconfigured to add additional bedrooms or entertainment/recreation areas. The roof also offers the potential for further terracing, providing even more panoramic views of the Mediterranean. The design maximizes natural light throughout the property, featuring high ceilings and top-tier finishes. Monte Mayor is a rapidly growing location, known for its privacy, gated community, and proximity to Marbella Club Golf Resort, just a few kilometres away. The charming village of Benahavís, famous for its beautiful restaurants, is also just a short drive from the property. \*THE PLOT AND PRICE CONTAINS THE BUILDING LICENCE GRANTED BY BENAHAVIS TOWNHALL WITH THE PROJECT APPROVED AND ALL RELEVENT DOCUMENTS ARE HELD DIGITALLY WITH OUR COMPANY AND AVAILABLE UPON REQUEST\*