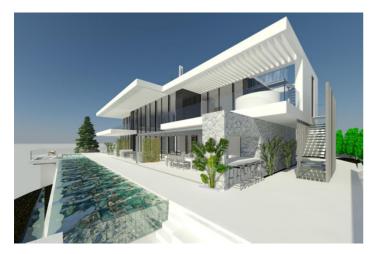

## Costa del Sol, Benahavís

Introducing a stunning off-plan villa project with a license in Monte Mayor, located in the municipality of Benahavís. This contemporary, bespoke villa spans 852m² of living space plus 285m² of terraces, all set on an impressive 3,250m² south-facing plot, offering spectacular open views from every level. Currently designed with four bedrooms and four bathrooms across three floors, the layout can be easily reconfigured to add additional bedrooms or entertainment/recreation areas. The roof also offers the potential for further terracing, providing even more panoramic views of the Mediterranean. The design maximizes natural light throughout the property, featuring high ceilings and top-tier finishes. Monte Mayor is a rapidly growing location, known for its privacy, gated community, and proximity to Marbella Club Golf Resort, just a few kilometres away. The charming village of Benahavís, famous for its beautiful restaurants, is also just a short drive from the property. \*THE PLOT AND PRICE CONTAINS THE BUILDING LICENCE GRANTED BY BENAHAVIS TOWNHALL WITH THE PROJECT APPROVED AND ALL RELEVENT DOCUMENTS ARE HELD DIGITALLY WITH OUR COMPANY AND AVAILABLE UPON REQUEST\*