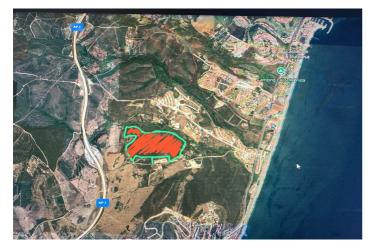

## **Ссылка:** R4870576 Размер участка: 336 431m<sup>2</sup>

## Коста дель Соль, Manilva

An exceptional estate for sale in Martagina, Manilva, located just minutes from Sotogrande. This large plot boasts a prime location with sweeping views of the Mediterranean Sea. Set on a spacious plot, this property is ideally suited for large-scale educational, healthcare, sports, leisure, and other developments—an outstanding investment opportunity in a highly desirable area brimming with potential. Strategically positioned near Sotogrande, this estate offers easy access to major routes and amenities while providing a tranquil, scenic setting. Its proximity to the Mediterranean ensures stunning sea views and a serene natural backdrop, blending convenience with relaxation. Perfect for Large-Scale Projects: Spanning 34.2 hectares, this expansive and adaptable property is perfect for a variety of projects. From educational institutions to healthcare complexes, premier sports facilities, or leisure and entertainment hubs, the opportunities are vast. Its prime location and breathtaking views make it an ideal foundation for visionary developments.