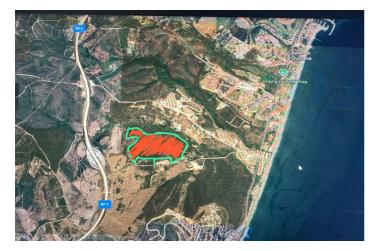

## Costa del Sol, Manilva

An exceptional estate for sale in Martagina, Manilva, located just minutes from Sotogrande. This large plot boasts a prime location with sweeping views of the Mediterranean Sea. Set on a spacious plot, this property is ideally suited for large-scale educational, healthcare, sports, leisure, and other developments—an outstanding investment opportunity in a highly desirable area brimming with potential. Strategically positioned near Sotogrande, this estate offers easy access to major routes and amenities while providing a tranquil, scenic setting. Its proximity to the Mediterranean ensures stunning sea views and a serene natural backdrop, blending convenience with relaxation. Perfect for Large-Scale Projects: Spanning 34.2 hectares, this expansive and adaptable property is perfect for a variety of projects. From educational institutions to healthcare complexes, premier sports facilities, or leisure and entertainment hubs, the opportunities are vast. Its prime location and breathtaking views make it an ideal foundation for visionary developments.