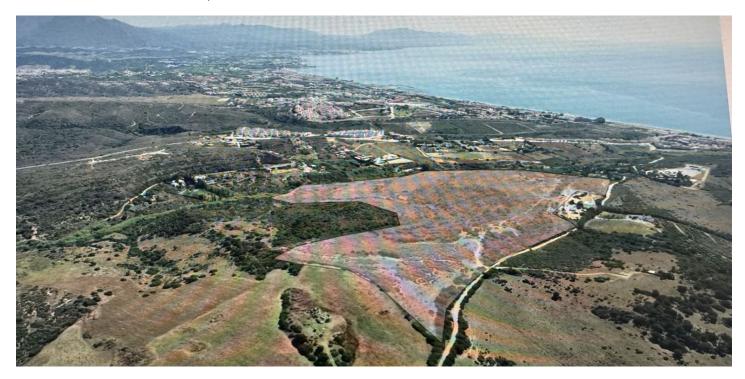

## Land for sale in Manilva, Manilva

10,200,000€

Reference: R4870576 Plot Size: 336,431m<sup>2</sup>

## Costa del Sol, Manilva

An exceptional estate for sale in Martagina, Manilva, located just minutes from Sotogrande. This large plot boasts a prime location with sweeping views of the Mediterranean Sea. Set on a spacious plot, this property is ideally suited for large-scale educational, healthcare, sports, leisure, and other developments—an outstanding investment opportunity in a highly desirable area brimming with potential. Strategically positioned near Sotogrande, this estate offers easy access to major routes and amenities while providing a tranquil, scenic setting. Its proximity to the Mediterranean ensures stunning sea views and a serene natural backdrop, blending convenience with relaxation. Perfect for Large-Scale Projects: Spanning 34.2 hectares, this expansive and adaptable property is perfect for a variety of projects. From educational institutions to healthcare complexes, premier sports facilities, or leisure and entertainment hubs, the opportunities are vast. Its prime location and breathtaking views make it an ideal foundation for visionary developments.