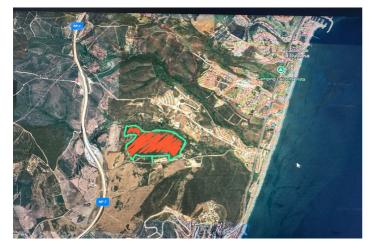

## Land for sale in Manilva, Manilva

10,200,000€

Reference: R4870576 Plot Size: 336,431m<sup>2</sup>

## Costa del Sol, Manilva

An exceptional estate for sale in Martagina, Manilva, located just minutes from Sotogrande. This large plot boasts a prime location with sweeping views of the Mediterranean Sea. Set on a spacious plot, this property is ideally suited for large-scale educational, healthcare, sports, leisure, and other developments—an outstanding investment opportunity in a highly desirable area brimming with potential. Strategically positioned near Sotogrande, this estate offers easy access to major routes and amenities while providing a tranquil, scenic setting. Its proximity to the Mediterranean ensures stunning sea views and a serene natural backdrop, blending convenience with relaxation. Perfect for Large-Scale Projects: Spanning 34.2 hectares, this expansive and adaptable property is perfect for a variety of projects. From educational institutions to healthcare complexes, premier sports facilities, or leisure and entertainment hubs, the opportunities are vast. Its prime location and breathtaking views make it an ideal foundation for visionary developments.