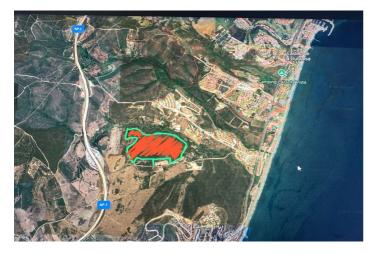

## Costa del Sol, Manilva

An exceptional estate for sale in Martagina, Manilva, located just minutes from Sotogrande. This large plot boasts a prime location with sweeping views of the Mediterranean Sea. Set on a spacious plot, this property is ideally suited for large-scale educational, healthcare, sports, leisure, and other developments—an outstanding investment opportunity in a highly desirable area brimming with potential. Strategically positioned near Sotogrande, this estate offers easy access to major routes and amenities while providing a tranquil, scenic setting. Its proximity to the Mediterranean ensures stunning sea views and a serene natural backdrop, blending convenience with relaxation. Perfect for Large-Scale Projects: Spanning 34.2 hectares, this expansive and adaptable property is perfect for a variety of projects. From educational institutions to healthcare complexes, premier sports facilities, or leisure and entertainment hubs, the opportunities are vast. Its prime location and breathtaking views make it an ideal foundation for visionary developments.