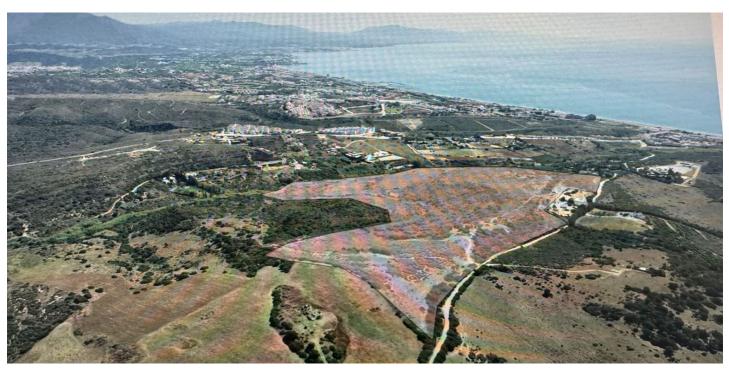

## Costa del Sol, Manilva

An exceptional estate for sale in Martagina, Manilva, located just minutes from Sotogrande. This large plot boasts a prime location with sweeping views of the Mediterranean Sea. Set on a spacious plot, this property is ideally suited for large-scale educational, healthcare, sports, leisure, and other developments—an outstanding investment opportunity in a highly desirable area brimming with potential. Strategically positioned near Sotogrande, this estate offers easy access to major routes and amenities while providing a tranquil, scenic setting. Its proximity to the Mediterranean ensures stunning sea views and a serene natural backdrop, blending convenience with relaxation. Perfect for Large-Scale Projects: Spanning 34.2 hectares, this expansive and adaptable property is perfect for a variety of projects. From educational institutions to healthcare complexes, premier sports facilities, or leisure and entertainment hubs, the opportunities are vast. Its prime location and breathtaking views make it an ideal foundation for visionary developments.