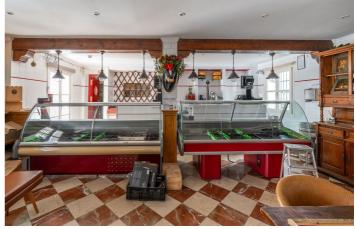

## Costa del Sol, La Heredia

The renowned Dutch Butcher located in La Heredia, Benahavis, is now available for lease. This fully-equipped commercial space offers 122 sqm of usable interior space and an additional 22 sqm of terrace, making it ideal for a butcher, deli, or other specialty food business. The property features a large kitchen (23.88 sqm) with industrial-grade equipment, ample stainless-steel counters, and multiple storage areas for efficient workflow. It includes two spacious storage rooms (14.84 sqm and 9.35 sqm), a well-organized cleaning station, and refrigerated areas for food preservation.

The dining area and shopfront combine rustic charm with modern amenities, featuring a cozy cafeteria section (31.60 sqm) and a bar area (12.63 sqm), perfect for both takeaway services and on-site dining. With a charming terrace, this space offers a pleasant outdoor seating area, inviting customers to relax and enjoy the surroundings. The premises also include accessible washrooms for added convenience.