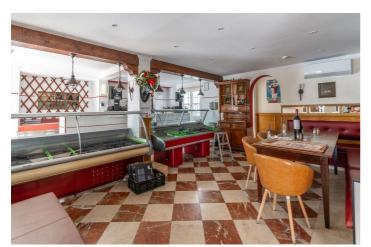

## Costa del Sol, La Heredia

The renowned Dutch Butcher located in La Heredia, Benahavis, is now available for lease. This fully-equipped commercial space offers 122 sqm of usable interior space and an additional 22 sqm of terrace, making it ideal for a butcher, deli, or other specialty food business. The property features a large kitchen (23.88 sqm) with industrial-grade equipment, ample stainless-steel counters, and multiple storage areas for efficient workflow. It includes two spacious storage rooms (14.84 sqm and 9.35 sqm), a well-organized cleaning station, and refrigerated areas for food preservation.

The dining area and shopfront combine rustic charm with modern amenities, featuring a cozy cafeteria section (31.60 sqm) and a bar area (12.63 sqm), perfect for both takeaway services and on-site dining. With a charming terrace, this space offers a pleasant outdoor seating area, inviting customers to relax and enjoy the surroundings. The premises also include accessible washrooms for added convenience.