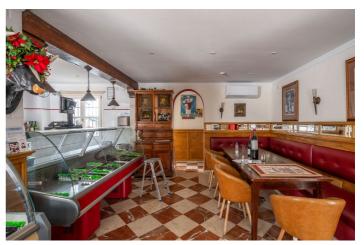

## Costa del Sol, La Heredia

The renowned Dutch Butcher located in La Heredia, Benahavis, is now available for lease. This fully-equipped commercial space offers 122 sqm of usable interior space and an additional 22 sqm of terrace, making it ideal for a butcher, deli, or other specialty food business. The property features a large kitchen (23.88 sqm) with industrial-grade equipment, ample stainless-steel counters, and multiple storage areas for efficient workflow. It includes two spacious storage rooms (14.84 sqm and 9.35 sqm), a well-organized cleaning station, and refrigerated areas for food preservation.

The dining area and shopfront combine rustic charm with modern amenities, featuring a cozy cafeteria section (31.60 sqm) and a bar area (12.63 sqm), perfect for both takeaway services and on-site dining. With a charming terrace, this space offers a pleasant outdoor seating area, inviting customers to relax and enjoy the surroundings. The premises also include accessible washrooms for added convenience.