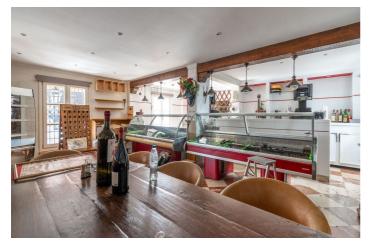

## Costa del Sol, La Heredia

The renowned Dutch Butcher located in La Heredia, Benahavis, is now available for lease. This fully-equipped commercial space offers 122 sqm of usable interior space and an additional 22 sqm of terrace, making it ideal for a butcher, deli, or other specialty food business. The property features a large kitchen (23.88 sqm) with industrial-grade equipment, ample stainless-steel counters, and multiple storage areas for efficient workflow. It includes two spacious storage rooms (14.84 sqm and 9.35 sqm), a well-organized cleaning station, and refrigerated areas for food preservation.

The dining area and shopfront combine rustic charm with modern amenities, featuring a cozy cafeteria section (31.60 sqm) and a bar area (12.63 sqm), perfect for both takeaway services and on-site dining. With a charming terrace, this space offers a pleasant outdoor seating area, inviting customers to relax and enjoy the surroundings. The premises also include accessible washrooms for added convenience.