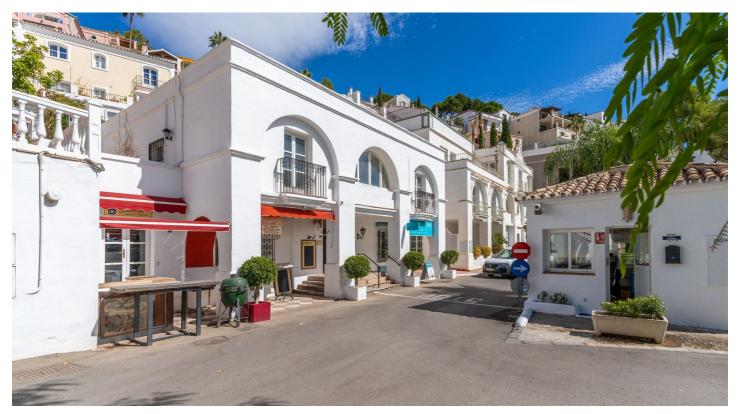

## Costa del Sol, La Heredia

The renowned Dutch Butcher located in La Heredia, Benahavis, is now available for lease. This fully-equipped commercial space offers 122 sqm of usable interior space and an additional 22 sqm of terrace, making it ideal for a butcher, deli, or other specialty food business. The property features a large kitchen (23.88 sqm) with industrial-grade equipment, ample stainless-steel counters, and multiple storage areas for efficient workflow. It includes two spacious storage rooms (14.84 sqm and 9.35 sqm), a well-organized cleaning station, and refrigerated areas for food preservation.

## About La Heredia:

Located on the foothills of the Sierra Blanca Mountains, La Heredia is a picturesque, gated community known for its Andalusian-style architecture and vibrant international community. The area is home to both residents and visitors, providing a constant flow of potential clientele. The community's affluence and focus on quality living make it an ideal location for a butcher or delicatessen. With easy access to surrounding towns like Marbella and Estepona, this business could cater to both locals and tourists seeking premium cuts of meat, artisanal products, or gourmet foods.