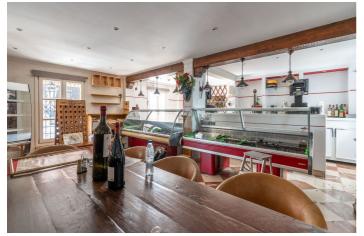

## Costa del Sol, La Heredia

The renowned Dutch Butcher located in La Heredia, Benahavis, is now available for lease. This fully-equipped commercial space offers 122 sqm of usable interior space and an additional 22 sqm of terrace, making it ideal for a butcher, deli, or other specialty food business. The property features a large kitchen (23.88 sqm) with industrial-grade equipment, ample stainless-steel counters, and multiple storage areas for efficient workflow. It includes two spacious storage rooms (14.84 sqm and 9.35 sqm), a well-organized cleaning station, and refrigerated areas for food preservation.

The dining area and shopfront combine rustic charm with modern amenities, featuring a cozy cafeteria section (31.60 sqm) and a bar area (12.63 sqm), perfect for both takeaway services and on-site dining. With a charming terrace, this space offers a pleasant outdoor seating area, inviting customers to relax and enjoy the surroundings. The premises also include accessible washrooms for added convenience.