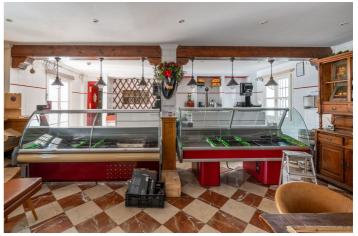

## Costa del Sol, La Heredia

The renowned Dutch Butcher located in La Heredia, Benahavis, is now available for lease. This fully-equipped commercial space offers 122 sqm of usable interior space and an additional 22 sqm of terrace, making it ideal for a butcher, deli, or other specialty food business. The property features a large kitchen (23.88 sqm) with industrial-grade equipment, ample stainless-steel counters, and multiple storage areas for efficient workflow. It includes two spacious storage rooms (14.84 sqm and 9.35 sqm), a well-organized cleaning station, and refrigerated areas for food preservation.

The dining area and shopfront combine rustic charm with modern amenities, featuring a cozy cafeteria section (31.60 sqm) and a bar area (12.63 sqm), perfect for both takeaway services and on-site dining. With a charming terrace, this space offers a pleasant outdoor seating area, inviting customers to relax and enjoy the surroundings. The premises also include accessible washrooms for added convenience.