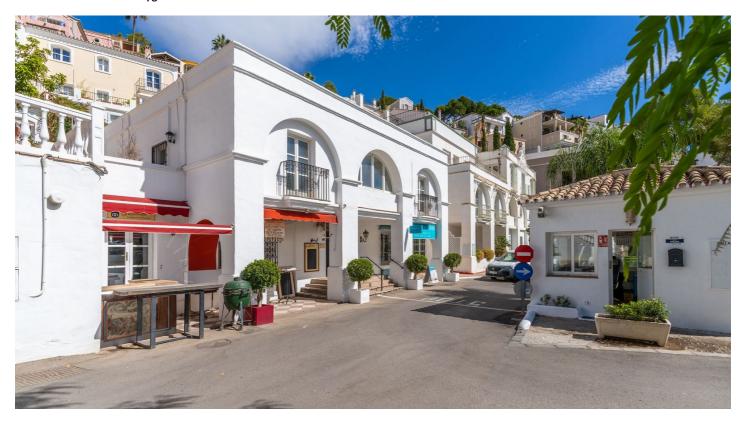

## Cafe til leje i La Heredia, Benahavís

2.450 - 2.450 €

 $\begin{tabular}{lll} \textbf{Reference: R4860262} & \textbf{Byg Størrelse: } 131m^2 & \textbf{Terrasse: } 22m^2 \\ \end{tabular}$ 

## About La Heredia:

Located on the foothills of the Sierra Blanca Mountains, La Heredia is a picturesque, gated community known for its Andalusian-style architecture and vibrant international community. The area is home to both residents and visitors, providing a constant flow of potential clientele. The community's affluence and focus on quality living make it an ideal location for a butcher or delicatessen. With easy access to surrounding towns like Marbella and Estepona, this business could cater to both locals and tourists seeking premium cuts of meat, artisanal products, or gourmet foods.