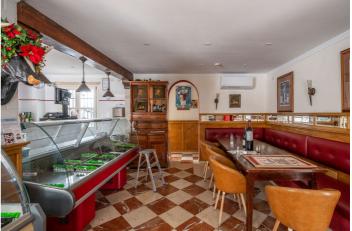

The dining area and shopfront combine rustic charm with modern amenities, featuring a cozy cafeteria section (31.60 sqm) and a bar area (12.63 sqm), perfect for both takeaway services and on-site dining. With a charming terrace, this space offers a pleasant outdoor seating area, inviting customers to relax and enjoy the surroundings. The premises also include accessible washrooms for added convenience.