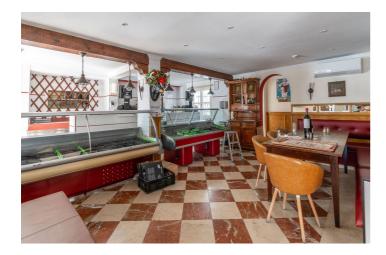

## Costa del Sol, La Heredia

The renowned Dutch Butcher located in La Heredia, Benahavis, is now available for lease. This fully-equipped commercial space offers 122 sqm of usable interior space and an additional 22 sqm of terrace, making it ideal for a butcher, deli, or other specialty food business. The property features a large kitchen (23.88 sqm) with industrial-grade equipment, ample stainless-steel counters, and multiple storage areas for efficient workflow. It includes two spacious storage rooms (14.84 sqm and 9.35 sqm), a well-organized cleaning station, and refrigerated areas for food preservation.

The dining area and shopfront combine rustic charm with modern amenities, featuring a cozy cafeteria section (31.60 sqm) and a bar area (12.63 sqm), perfect for both takeaway services and on-site dining. With a charming terrace, this space offers a pleasant outdoor seating area, inviting customers to relax and enjoy the surroundings. The premises also include accessible washrooms for added convenience.