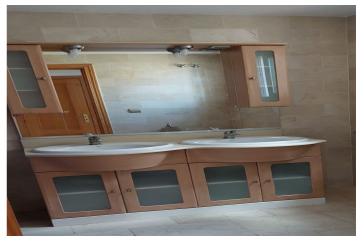

The heart of this home is undoubtedly the fully furnished Silestone kitchen, which is equipped with modern appliances and ample storage, including a pantry for all your culinary needs. The kitchen flows seamlessly into the living areas, making it ideal for entertaining guests or enjoying family time. The property also includes a well-appointed bathroom with a relaxing bathtub, as well as a convenient toilet for guests. Additional features such as an electric water heater, three air conditioning units, mosquito nets, and security grills on all windows enhance both comfort and safety, ensuring a worry-free living experience.