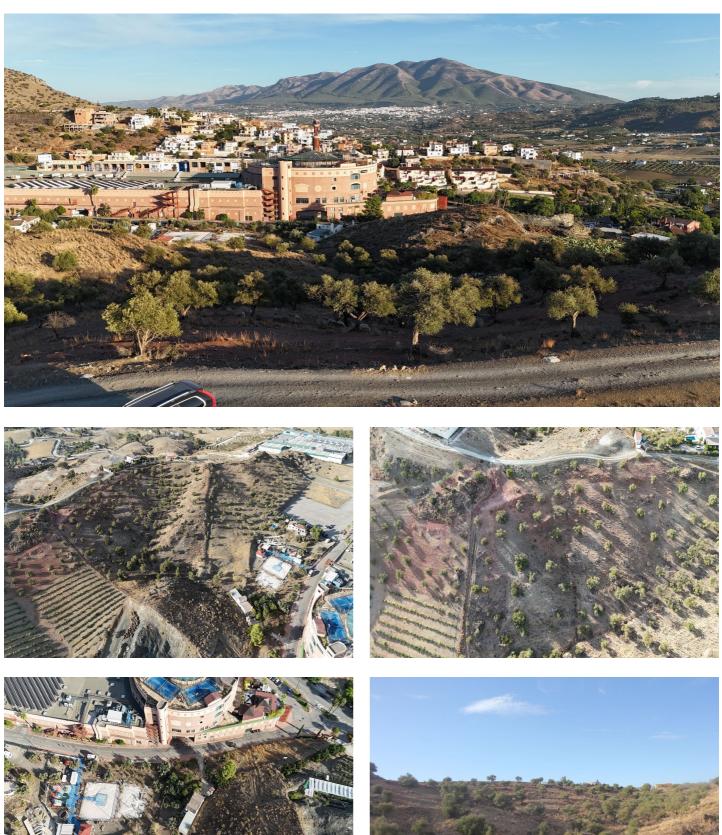

## Valle del Guadalhorce, Coín

This expansive rural plot, located in Coín (Málaga), offers an excellent investment opportunity. Spanning 14,751m<sup>2</sup>, the land is ideally positioned near the La Trocha Shopping Center and surrounded by emerging residential developments, indicating strong potential for future reclassification to urban use.

With easy access to key amenities and proximity to the heart of Coín, this plot offers endless possibilities for developers or investors looking to capitalize on the area's ongoing growth. Don't miss the chance to acquire land in this rapidly evolving area with significant development potential.