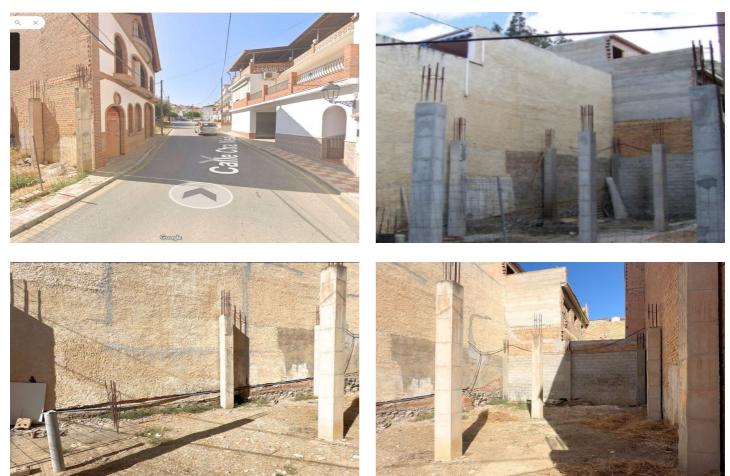

### Valle del Guadalhorce, Pizarra

Unique Opportunity! Plot for Sale with Complete Initial Structure

Are you looking for the perfect place to build your home or business? We have just what you need. Presenting this well-located plot, with the foundation and pillars already constructed, ready for you to continue your project without delays!

Plot Features:

Complete Initial Structure: The foundation and pillars are already in place, saving you time and money on construction. Prime Location: Situated in a strategic area with easy access to services and transportation.

Building Permit: You only need to renew it to start building your dream.

This plot is ideal for those looking for a quick and efficient build, with a solid base already established. Don't miss this incredible investment opportunity.