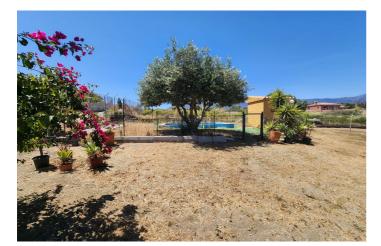

## Costa del Sol, Estepona

MAGNIFICENT RUSTIC PLOT OF 3,161 M<sup>2</sup> WITH A HOUSE BUILT IN 2001, LOCATED IN A PRIVILEGED NATURAL ENVIRONMENT NEAR ESTEPONA EL PADRON The property includes a 123 m<sup>2</sup> house, designed to provide comfort amidst nature. Surrounded by a wide variety of tropical and subtropical fruit trees, the land features species such as mango, avocado, lemon, orange trees, and others, creating a lush, vibrant setting. Additionally, it benefits from a private well, ensuring a constant and sustainable water supply for irrigation and personal use. The plot is completely flat, offering easy access and maximum usability, whether for agriculture, landscaping projects, or expanding the house or other facilities. Its strategic location, just a few minutes' drive from Estepona's center, provides access to all essential services like supermarkets, schools, and shopping areas, as well as being very close to the beautiful beaches of the Costa del Sol. This property represents an excellent opportunity for both those seeking a home surrounded by nature and investors looking to capitalize on its vast potential. The combination of an ideal location, fertile land, and a well-maintained house makes it a rare gem in the region's real estate market. Don't miss the chance to live in a true natural paradise, just minutes away from the urban amenities and beaches of Estepona!