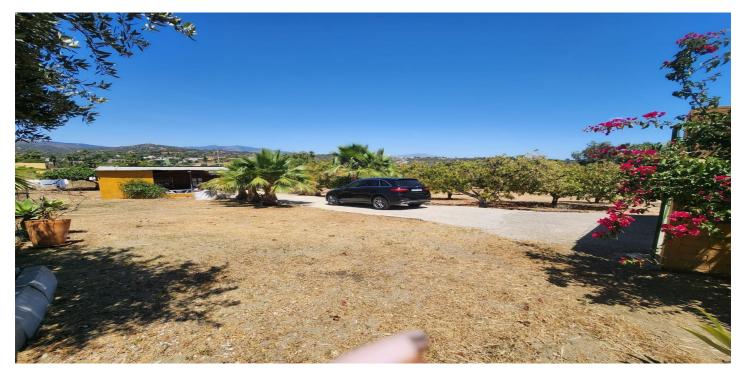

## Costa del Sol, Estepona

MAGNIFICENT RUSTIC PLOT OF 3,161 M<sup>2</sup> WITH A HOUSE BUILT IN 2001, LOCATED IN A PRIVILEGED NATURAL ENVIRONMENT NEAR ESTEPONA EL PADRON The property includes a 123 m<sup>2</sup> house, designed to provide comfort amidst nature. Surrounded by a wide variety of tropical and subtropical fruit trees, the land features species such as mango, avocado, lemon, orange trees, and others, creating a lush, vibrant setting. Additionally, it benefits from a private well, ensuring a constant and sustainable water supply for irrigation and personal use. The plot is completely flat, offering easy access and maximum usability, whether for agriculture, landscaping projects, or expanding the house or other facilities. Its strategic location, just a few minutes' drive from Estepona's center, provides access to all essential services like supermarkets, schools, and shopping areas, as well as being very close to the beautiful beaches of the Costa del Sol. This property represents an excellent opportunity for both those seeking a home surrounded by nature and investors looking to capitalize on its vast potential. The combination of an ideal location, fertile land, and a well-maintained house makes it a rare gem in the region's real estate market. Don't miss the chance to live in a true natural paradise, just minutes away from the urban amenities and beaches of Estepona!