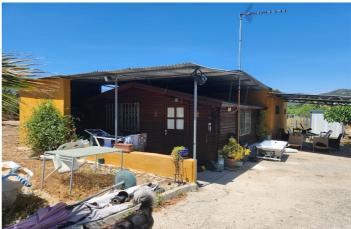

## Land for sale in Estepona, Estepona

**Reference:** R4866664 **Plot Size:** 3,161m<sup>2</sup> **Build Size:** 123m<sup>2</sup>

## Costa del Sol, Estepona

MAGNIFICENT RUSTIC PLOT OF 3,161 M<sup>2</sup> WITH A HOUSE BUILT IN 2001, LOCATED IN A PRIVILEGED NATURAL ENVIRONMENT NEAR ESTEPONA EL PADRON The property includes a 123 m<sup>2</sup> house, designed to provide comfort amidst nature. Surrounded by a wide variety of tropical and subtropical fruit trees, the land features species such as mango, avocado, lemon, orange trees, and others, creating a lush, vibrant setting. Additionally, it benefits from a private well, ensuring a constant and sustainable water supply for irrigation and personal use. The plot is completely flat, offering easy access and maximum usability, whether for agriculture, landscaping projects, or expanding the house or other facilities. Its strategic location, just a few minutes' drive from Estepona's center, provides access to all essential services like supermarkets, schools, and shopping areas, as well as being very close to the beautiful beaches of the Costa del Sol. This property represents an excellent opportunity for both those seeking a home surrounded by nature and investors looking to capitalize on its vast potential. The combination of an ideal location, fertile land, and a well-maintained house makes it a rare gem in the region's real estate market. Don't miss the chance to live in a true natural paradise, just minutes away from the urban amenities and beaches of Estepona!