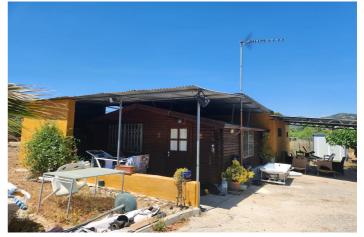

## Costa del Sol, Estepona

MAGNIFICENT RUSTIC PLOT OF 3,161 M<sup>2</sup> WITH A HOUSE BUILT IN 2001, LOCATED IN A PRIVILEGED NATURAL ENVIRONMENT NEAR ESTEPONA EL PADRON The property includes a 123 m<sup>2</sup> house, designed to provide comfort amidst nature. Surrounded by a wide variety of tropical and subtropical fruit trees, the land features species such as mango, avocado, lemon, orange trees, and others, creating a lush, vibrant setting. Additionally, it benefits from a private well, ensuring a constant and sustainable water supply for irrigation and personal use. The plot is completely flat, offering easy access and maximum usability, whether for agriculture, landscaping projects, or expanding the house or other facilities. Its strategic location, just a few minutes' drive from Estepona's center, provides access to all essential services like supermarkets, schools, and shopping areas, as well as being very close to the beautiful beaches of the Costa del Sol. This property represents an excellent opportunity for both those seeking a home surrounded by nature and investors looking to capitalize on its vast potential. The combination of an ideal location, fertile land, and a well-maintained house makes it a rare gem in the region's real estate market. Don't miss the chance to live in a true natural paradise, just minutes away from the urban amenities and beaches of Estepona!