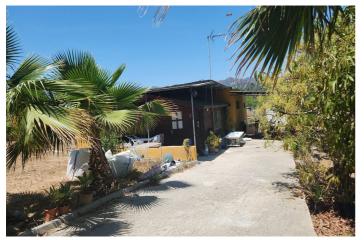

## Costa del Sol, Estepona

MAGNIFICENT RUSTIC PLOT OF 3,161 M<sup>2</sup> WITH A HOUSE BUILT IN 2001, LOCATED IN A PRIVILEGED NATURAL ENVIRONMENT NEAR ESTEPONA EL PADRON The property includes a 123 m<sup>2</sup> house, designed to provide comfort amidst nature. Surrounded by a wide variety of tropical and subtropical fruit trees, the land features species such as mango, avocado, lemon, orange trees, and others, creating a lush, vibrant setting. Additionally, it benefits from a private well, ensuring a constant and sustainable water supply for irrigation and personal use. The plot is completely flat, offering easy access and maximum usability, whether for agriculture, landscaping projects, or expanding the house or other facilities. Its strategic location, just a few minutes' drive from Estepona's center, provides access to all essential services like supermarkets, schools, and shopping areas, as well as being very close to the beautiful beaches of the Costa del Sol. This property represents an excellent opportunity for both those seeking a home surrounded by nature and investors looking to capitalize on its vast potential. The combination of an ideal location, fertile land, and a well-maintained house makes it a rare gem in the region's real estate market. Don't miss the chance to live in a true natural paradise, just minutes away from the urban amenities and beaches of Estepona!