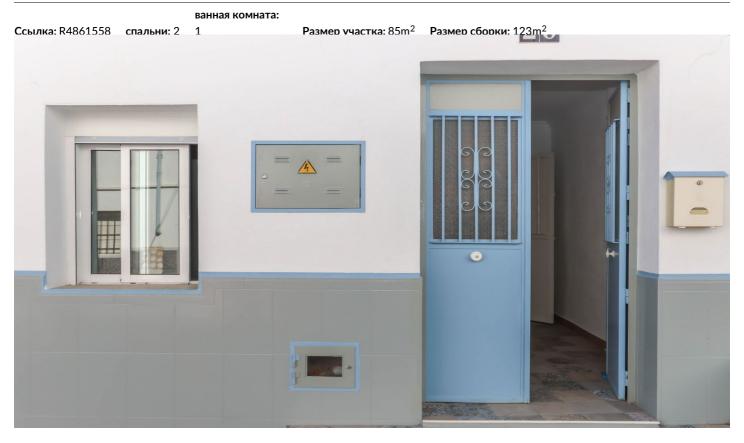

This recently reformed townhouse has been thoughtfully rennovated to a high standard with good quality materials.

**Property Details:** 

On arrival at this property you instantly fall in love with the cool subtle colours the owners have used to dress the facade of this charming townhouse.

Entering into the property you immediately see the attention detail from the beautiful ceramics to the tasteful choice of colours used to enhance the traditional features of the property. It is especially thoughtful that the owners have kept the original doors and painted them sympathetic colours that tie into the rennovation perfectly.

| The property has new electric and plumbing throughout. |
|--------------------------------------------------------|
| Outdoor area and Land:                                 |
| Courtyard and terrace.                                 |