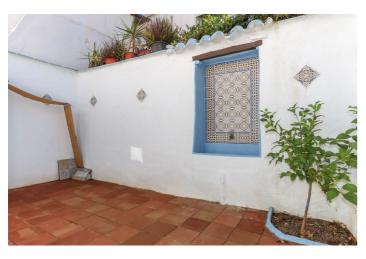

There are two lounges on the first floor, a small lounge to the front of the property that would make a cosy snug and large lounge that sits in the centre of the property that could be used as a dining room or entertaining room. The large lounge leads to what will be the kitchen that sits to the rear of the property, a perfect layout with the direct access to shady courtyard... don't worry there is also an elevated terrace should you wish to enjoy the sun! The courtyard is charming space with water feature and beautifully restored walls making this a perfect spot to dine, bbq and entertain.

| The property has new electric and plumbing throughout. |
|--------------------------------------------------------|
| Outdoor area and Land:                                 |
| Courtyard and terrace.                                 |