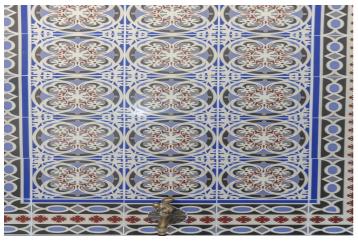

Entering into the property you immediately see the attention detail from the beautiful ceramics to the tasteful choice of colours used to enhance the traditional features of the property. It is especially thoughtful that the owners have kept the original doors and painted them sympathetic colours that tie into the rennovation perfectly.