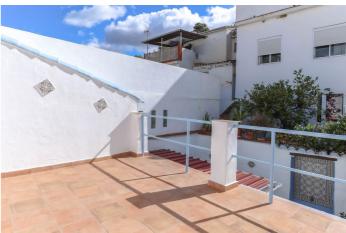

There are two lounges on the first floor, a small lounge to the front of the property that would make a cosy snug and large lounge that sits in the centre of the property that could be used as a dining room or entertaining room. The large lounge leads to what will be the kitchen that sits to the rear of the property, a perfect layout with the direct access to shady courtyard... don't worry there is also an elevated terrace should you wish to enjoy the sun! The courtyard is charming space with water feature and beautifully restored walls making this a perfect spot to dine, bbq and entertain.

The brand new bathroom is also located on the ground floor.

Upstairs you will find two large bedrooms. Bedroom 2 has direct access to the elevated sun terrace. Bedroom 1 sits to the front of the property, this bedroom is unusually large for a village townhouse with two windows towards the front of the property.