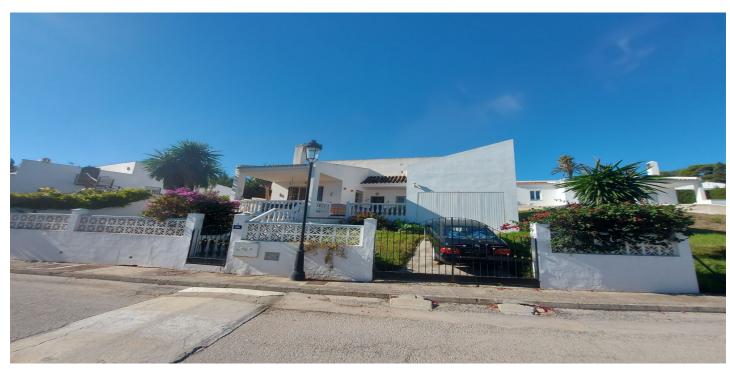

## Detached Villa for sale in La Duquesa, Manilva

Reference: R4862386 Bedrooms: 3 Bathrooms: 2 Plot Size: 600m<sup>2</sup> Build Size: 140m<sup>2</sup> Terrace: 37m<sup>2</sup>

## Costa del Sol, La Duquesa

Excellent location - Corner single storey villa / Bungalow with private garage, close to all amenities. Detached Villa, La Duquesa, Costa del Sol. 3 Bedrooms, 2 Bathrooms, Built 140 m<sup>2</sup>, Terrace 37 m<sup>2</sup>, Garden/Plot 600 m<sup>2</sup>. Setting : Close To Golf, Close To Port, Close To Shops, Close To Sea, Close To Marina, Urbanisation. Orientation : South East. Condition : Good. Climate Control : Fireplace. Views : Sea, Garden. Features : Covered Terrace, Fitted Wardrobes, Near Transport, Private Terrace, WiFi, Ensuite Bathroom, Marble Flooring, Fiber Optic. Furniture : Part Furnished. Kitchen : Fully Fitted. Garden : Private. Parking : Garage, Private. Utilities : Electricity, Drinkable Water. Category : Investment, Luxury, Resale.