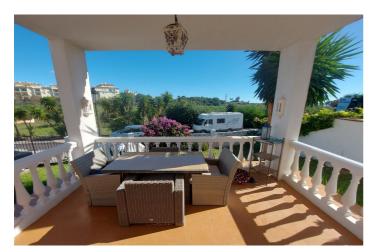

## Costa del Sol, La Duquesa

Excellent location - Corner single storey villa / Bungalow with private garage, close to all amenities. Detached Villa, La Duquesa, Costa del Sol. 3 Bedrooms, 2 Bathrooms, Built 140 m<sup>2</sup>, Terrace 37 m<sup>2</sup>, Garden/Plot 600 m<sup>2</sup>. Setting : Close To Golf, Close To Port, Close To Shops, Close To Sea, Close To Marina, Urbanisation. Orientation : South East. Condition : Good. Climate Control : Fireplace. Views : Sea, Garden. Features : Covered Terrace, Fitted Wardrobes, Near Transport, Private Terrace, WiFi, Ensuite Bathroom, Marble Flooring, Fiber Optic. Furniture : Part Furnished. Kitchen : Fully Fitted. Garden : Private. Parking : Garage, Private. Utilities : Electricity, Drinkable Water. Category : Investment, Luxury, Resale.