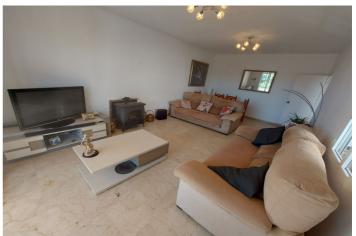

## Costa del Sol, La Duquesa

Excellent location - Corner single storey villa / Bungalow with private garage, close to all amenities. Detached Villa, La Duquesa, Costa del Sol. 3 Bedrooms, 2 Bathrooms, Built 140 m<sup>2</sup>, Terrace 37 m<sup>2</sup>, Garden/Plot 600 m<sup>2</sup>. Setting : Close To Golf, Close To Port, Close To Shops, Close To Sea, Close To Marina, Urbanisation. Orientation : South East. Condition : Good. Climate Control : Fireplace. Views : Sea, Garden. Features : Covered Terrace, Fitted Wardrobes, Near Transport, Private Terrace, WiFi, Ensuite Bathroom, Marble Flooring, Fiber Optic. Furniture : Part Furnished. Kitchen : Fully Fitted. Garden : Private. Parking : Garage, Private. Utilities : Electricity, Drinkable Water. Category : Investment, Luxury, Resale.