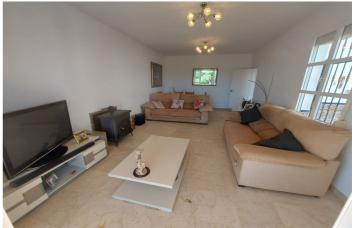

## Costa del Sol, La Duquesa

Excellent location - Corner single storey villa / Bungalow with private garage, close to all amenities. Detached Villa, La Duquesa, Costa del Sol. 3 Bedrooms, 2 Bathrooms, Built 140 m<sup>2</sup>, Terrace 37 m<sup>2</sup>, Garden/Plot 600 m<sup>2</sup>. Setting : Close To Golf, Close To Port, Close To Shops, Close To Sea, Close To Marina, Urbanisation. Orientation : South East. Condition : Good. Climate Control : Fireplace. Views : Sea, Garden. Features : Covered Terrace, Fitted Wardrobes, Near Transport, Private Terrace, WiFi, Ensuite Bathroom, Marble Flooring, Fiber Optic. Furniture : Part Furnished. Kitchen : Fully Fitted. Garden : Private. Parking : Garage, Private. Utilities : Electricity, Drinkable Water. Category : Investment, Luxury, Resale.