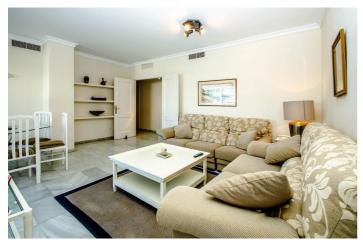

## Costa del Sol, Puerto Banús

Middle Floor Apartment, Puerto Banús, Costa del Sol. 2 Bedrooms, 2 Bathrooms, Built 149 m², Terrace 10 m².

Setting: Close To Port, Close To Shops, Close To Sea, Close To Town, Close To Schools, Close To Marina,

Urbanisation.
Condition: Good.
Pool: Communal.
Views: Garden, Pool.

Features: Lift, Near Transport, Private Terrace, Tennis Court.

Furniture : Fully Furnished.

Kitchen: Fully Fitted. Garden: Communal.

Security : Gated Complex, 24 Hour Security.