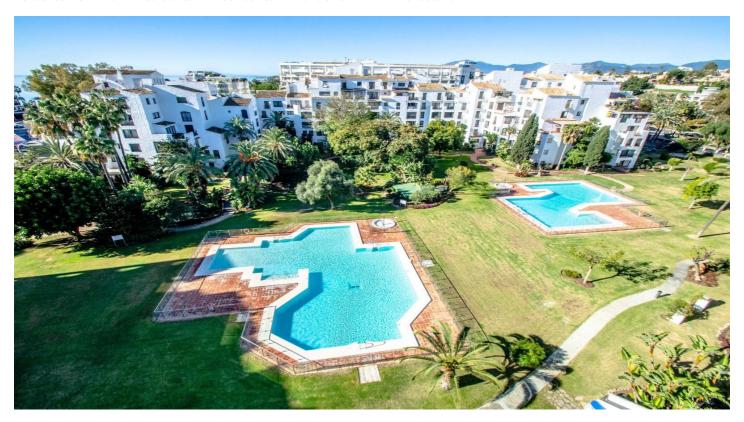

## Costa del Sol, Puerto Banús

Middle Floor Apartment, Puerto Banús, Costa del Sol. 2 Bedrooms, 2 Bathrooms, Built 149 m², Terrace 10 m².

Setting: Close To Port, Close To Shops, Close To Sea, Close To Town, Close To Schools, Close To Marina,

Urbanisation.
Condition: Good.
Pool: Communal.
Views: Garden, Pool.

Features: Lift, Near Transport, Private Terrace, Tennis Court.

Furniture : Fully Furnished.

Kitchen: Fully Fitted. Garden: Communal.

Security : Gated Complex, 24 Hour Security.