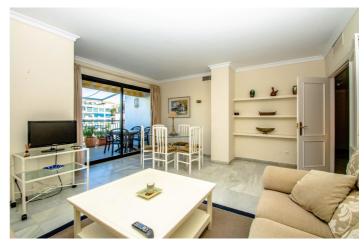

## Costa del Sol, Puerto Banús

Middle Floor Apartment, Puerto Banús, Costa del Sol. 2 Bedrooms, 2 Bathrooms, Built 149 m², Terrace 10 m².

Setting: Close To Port, Close To Shops, Close To Sea, Close To Town, Close To Schools, Close To Marina,

Urbanisation.
Condition: Good.
Pool: Communal.
Views: Garden, Pool.

Features: Lift, Near Transport, Private Terrace, Tennis Court.

Furniture : Fully Furnished.

Kitchen: Fully Fitted. Garden: Communal.

Security : Gated Complex, 24 Hour Security.