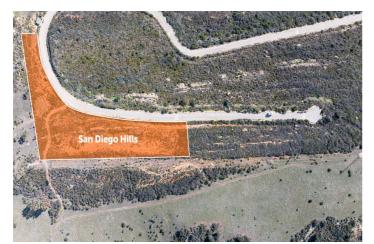

# Land for sale in San Diego, San Roque

### **Reference:** R4860952 **Plot Size:** 9,320m<sup>2</sup>

Nevertheless, San Diego Hills stands out as an exceptional feature within this already extraordinary community. Showcasing an impressive total of 9,320m<sup>2</sup>, it proudly holds the distinguished title of being the largest residential plot in Soto Grande and San Diego Hills.