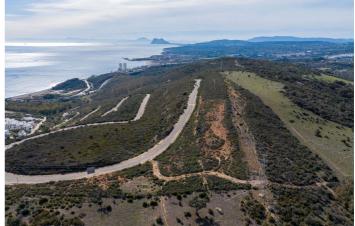

### Costa de la Luz, San Diego

Situated in the prestigious hills of Soto Grande, with panoramic views of Gibraltar on the Costa del Sol, San Diego Hills presents an exceptional fusion of natural beauty and culinary excellence. Positioned in a quickly developing area, this enclave is just minutes away from the vibrant life of Costa del Sol. Discover the grandeur of San Diego Hills, featuring its most expansive plot to date—an extraordinary opportunity for those seeking unmatched exclusivity and fast-growing investment prospects.

Strategically positioned, this plot is conveniently located within a 60-minute drive from Málaga and a 20-minute drive to Gibraltar international airports. Revel in the breathtaking panoramic views, offering an unparalleled setting that harmonizes natural splendor with ultimate privacy

With a strong commitment to sustainability, 54% of the Soto Grande and San Diego Hills neighborhood remains an untouched green belt zone. The average plot size in this esteemed community is approximately 3,000m<sup>2</sup> with a building volume of 12%. This low-density composition ensures that each plot retains its natural beauty, offering owners unparalleled space and privacy.