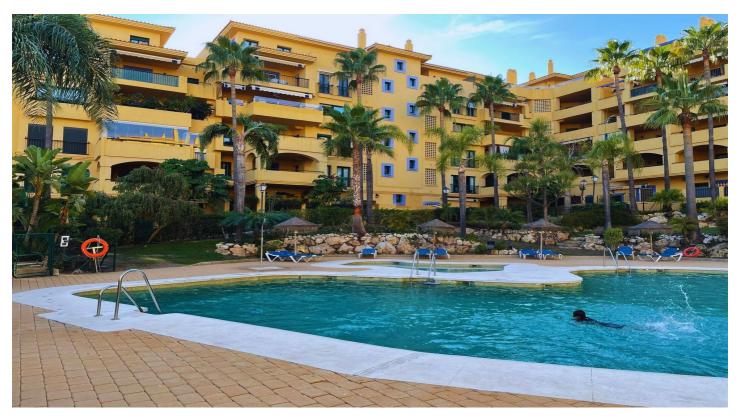

## Costa del Sol, San Pedro de Alcántara

Magnificent Opportunity in Marbella - Bright Apartment Just 100 Meters from the Sea

This fantastic 90 m² apartment is located in one of the most exclusive areas of Marbella, in Nueva Alcántara, just 100 meters from the sea. It's the perfect property for a small family or for investors looking for high rental returns. Main Features: Area: 90 m² built Bedrooms: Originally 2, now converted into 1 spacious bedroom Bathroom: 1 Terrace: 40 m² with views of the pool, perfect for enjoying the sun South-facing, ensuring natural light throughout the day Built in 2015, in excellent condition Prime Location: Just steps away from the Laude International School Next to the Nueva Alcántara Gym-Padel Club A few minutes from the promenade, ideal for walks or outdoor sports Amenities and Services: Communal pool and large green areas Air conditioning and individual electric heating Concierge and security for your peace of mind Building with disabled access and elevator Optional Garage: The price of the apartment does not include a garage, but it's recommended to purchase it for €25,000. This is a unique opportunity to acquire a property in one of the most sought-after areas of Marbella, whether as a permanent residence or as an investment for rental income. Don't miss out! Contact us for more information or to schedule a visit.

**Features:** 

Features Orientation Climate Control

Lift South Air Conditioning
Near Transport

Private Terrace
Marble Flooring
Double Glazing
Fitted Wardrobes

**Courtesy Bus** 

ViewsSettingConditionGardenUrbanisationGood

Pool Close To Sea Renovation Required

Close To Schools

Town

PoolFurnitureKitchenCommunalNot FurnishedFully FittedGardenSecurityUtilitiesCommunalEntry PhoneElectricity

Category Energy Rating CO2 Emission Rating