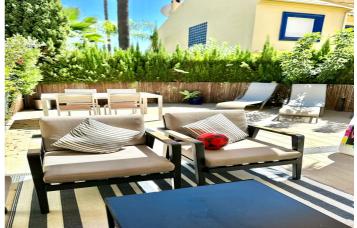

The house is very sunny with south orientation and consists of two floors.

On the ground floor we find a guest bathroom, a fully equipped independent kitchen with its attached laundry room and a spacious living room with fireplace and access to the covered terrace and private garden.

## Features:

Features Covered Terrace Near Transport Private Terrace Storage Room Fitted Wardrobes WiFi Utility Room Barbeque Fiber Optic Views Garden Pool

Pool Communal Garden Communal