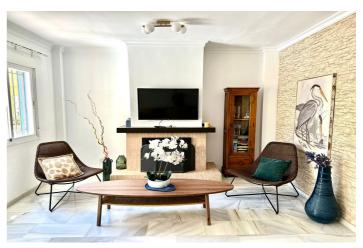

The house is very sunny with south orientation and consists of two floors.

On the ground floor we find a guest bathroom, a fully equipped independent kitchen with its attached laundry room and a spacious living room with fireplace and access to the covered terrace and private garden.