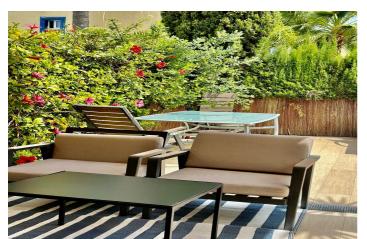

The house is very sunny with south orientation and consists of two floors.

On the ground floor we find a guest bathroom, a fully equipped independent kitchen with its attached laundry room and a spacious living room with fireplace and access to the covered terrace and private garden.

## Features:

Features Covered Terrace Near Transport Private Terrace Storage Room Fitted Wardrobes WiFi Utility Room Barbeque Fiber Optic Views Garden Pool

Pool Communal Garden Communal