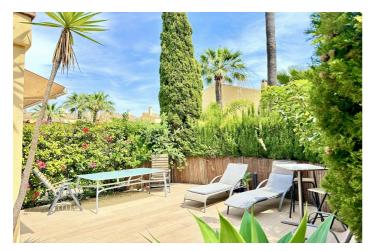

The house is very sunny with south orientation and consists of two floors.

On the ground floor we find a guest bathroom, a fully equipped independent kitchen with its attached laundry room and a spacious living room with fireplace and access to the covered terrace and private garden.

## Features:

Features Covered Terrace Near Transport Private Terrace Storage Room Fitted Wardrobes WiFi Utility Room Barbeque Fiber Optic Views Garden Pool

Pool Communal Garden Communal