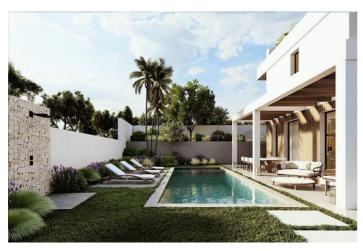

## Коста дель Соль, Эльвирия

Residential plot in Elviria, in the well-known area of Santa María Golf, just a step away from the golf course and all amenities, well-connected and only minutes away from Marbella and Puerto Banús, as well as the beach. It has access from two streets. With a building capacity of 30%, suitable for an individual villa of 7.5m in height, allowing for a construction of 326m2 + basement + terraces + porches. There is an available project with license, for the construction of a total of 484.53m2 villa spanning 4 floors. The main floor would feature the entrance with access to a spacious open-style living and dining room with a kitchen, laundry room, and large windows leading directly to the terraces, gardens, and swimming pool. It would also include two bedrooms and two bathrooms, a dressing room, and access to the first floor via the staircase or elevator, where there would be three more bedrooms and two bathrooms, all with dressing rooms and terraces. Furthermore, from this floor, there would be access to a large solarium with a chill-out area, BBQ, jacuzzi, and incredible panoramic views. The basement would include a gym, bathroom, cinema room, wine cellar, and a private garage for multiple cars. Additionally, there would be two interior courtyards providing natural light, making it very bright. The exterior areas would be surrounded by gardens and a swimming pool with covered and uncovered terrace areas.