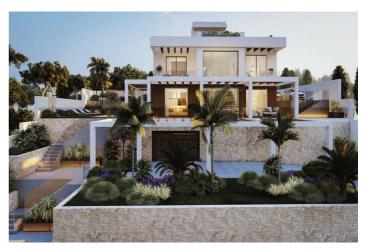

## Коста дель Соль, Эльвирия

Residential plot in Elviria, in the well-known area of Santa María Golf, just a step away from the golf course and all amenities, well-connected and only minutes away from Marbella and Puerto Banús, as well as the beach. It has access from two streets. With a building capacity of 30%, suitable for an individual villa of 7.5m in height, allowing for a construction of 326m2 + basement + terraces + porches. There is an available project with license, for the construction of a total of 484.53m2 villa spanning 4 floors. The main floor would feature the entrance with access to a spacious open-style living and dining room with a kitchen, laundry room, and large windows leading directly to the terraces, gardens, and swimming pool. It would also include two bedrooms and two bathrooms, a dressing room, and access to the first floor via the staircase or elevator, where there would be three more bedrooms and two bathrooms, all with dressing rooms and terraces. Furthermore, from this floor, there would be access to a large solarium with a chill-out area, BBQ, jacuzzi, and incredible panoramic views. The basement would include a gym, bathroom, cinema room, wine cellar, and a private garage for multiple cars. Additionally, there would be two interior courtyards providing natural light, making it very bright. The exterior areas would be surrounded by gardens and a swimming pool with covered and uncovered terrace areas.