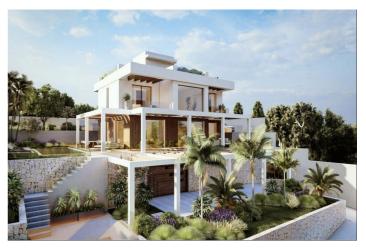

## Коста дель Соль, Эльвирия

Residential plot in Elviria, in the well-known area of Santa María Golf, just a step away from the golf course and all amenities, well-connected and only minutes away from Marbella and Puerto Banús, as well as the beach. It has access from two streets. With a building capacity of 30%, suitable for an individual villa of 7.5m in height, allowing for a construction of 326m2 + basement + terraces + porches. There is an available project with license, for the construction of a total of 484.53m2 villa spanning 4 floors. The main floor would feature the entrance with access to a spacious open-style living and dining room with a kitchen, laundry room, and large windows leading directly to the terraces, gardens, and swimming pool. It would also include two bedrooms and two bathrooms, a dressing room, and access to the first floor via the staircase or elevator, where there would be three more bedrooms and two bathrooms, all with dressing rooms and terraces. Furthermore, from this floor, there would be access to a large solarium with a chill-out area, BBQ, jacuzzi, and incredible panoramic views. The basement would include a gym, bathroom, cinema room, wine cellar, and a private garage for multiple cars. Additionally, there would be two interior courtyards providing natural light, making it very bright. The exterior areas would be surrounded by gardens and a swimming pool with covered and uncovered terrace areas.