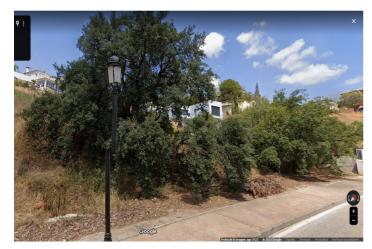

## Жилой участок для продажи в Elviria, Marbella

500 000 €

**Ссылка**: R4346713 Размер участка: 1 088m<sup>2</sup>

## Коста дель Соль, Эльвирия

Residential plot in Elviria, in the well-known area of Santa María Golf, just a step away from the golf course and all amenities, well-connected and only minutes away from Marbella and Puerto Banús, as well as the beach. It has access from two streets. With a building capacity of 30%, suitable for an individual villa of 7.5m in height, allowing for a construction of 326m2 + basement + terraces + porches. There is an available project with license, for the construction of a total of 484.53m2 villa spanning 4 floors. The main floor would feature the entrance with access to a spacious open-style living and dining room with a kitchen, laundry room, and large windows leading directly to the terraces, gardens, and swimming pool. It would also include two bedrooms and two bathrooms, a dressing room, and access to the first floor via the staircase or elevator, where there would be three more bedrooms and two bathrooms, all with dressing rooms and terraces. Furthermore, from this floor, there would be access to a large solarium with a chill-out area, BBQ, jacuzzi, and incredible panoramic views. The basement would include a gym, bathroom, cinema room, wine cellar, and a private garage for multiple cars. Additionally, there would be two interior courtyards providing natural light, making it very bright. The exterior areas would be surrounded by gardens and a swimming pool with covered and uncovered terrace areas.