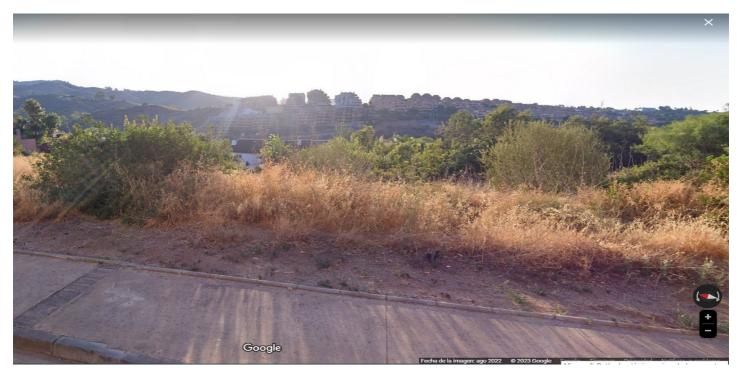

## Жилой участок для продажи в Elviria, Marbella

500 000 €

**Ссылка**: R4346713 Размер участка: 1 088m<sup>2</sup>

## Коста дель Соль, Эльвирия

Residential plot in Elviria, in the well-known area of Santa María Golf, just a step away from the golf course and all amenities, well-connected and only minutes away from Marbella and Puerto Banús, as well as the beach. It has access from two streets. With a building capacity of 30%, suitable for an individual villa of 7.5m in height, allowing for a construction of 326m2 + basement + terraces + porches. There is an available project with license, for the construction of a total of 484.53m2 villa spanning 4 floors. The main floor would feature the entrance with access to a spacious open-style living and dining room with a kitchen, laundry room, and large windows leading directly to the terraces, gardens, and swimming pool. It would also include two bedrooms and two bathrooms, a dressing room, and access to the first floor via the staircase or elevator, where there would be three more bedrooms and two bathrooms, all with dressing rooms and terraces. Furthermore, from this floor, there would be access to a large solarium with a chill-out area, BBQ, jacuzzi, and incredible panoramic views. The basement would include a gym, bathroom, cinema room, wine cellar, and a private garage for multiple cars. Additionally, there would be two interior courtyards providing natural light, making it very bright. The exterior areas would be surrounded by gardens and a swimming pool with covered and uncovered terrace areas.