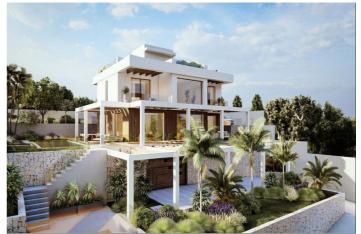

# Costa del Sol, Elviria

Residential plot in Elviria, in the well-known area of Santa María Golf, just a step away from the golf course and all amenities, well-connected and only minutes away from Marbella and Puerto Banús, as well as the beach. It has access from two streets. With a building capacity of 30%, suitable for an individual villa of 7.5m in height, allowing for a construction of 326m2 + basement + terraces + porches. There is an available project with license, for the construction of a total of 484.53m2 villa spanning 4 floors. The main floor would feature the entrance with access to a spacious open-style living and dining room with a kitchen, laundry room, and large windows leading directly to the terraces, gardens, and swimming pool. It would also include two bedrooms and two bathrooms, a dressing room, and access to the first floor via the staircase or elevator, where there would be three more bedrooms and two bathrooms, all with dressing rooms and terraces. Furthermore, from this floor, there would be access to a large solarium with a chill-out area, BBQ, jacuzzi, and incredible panoramic views. The basement would include a gym, bathroom, cinema room, wine cellar, and a private garage for multiple cars. Additionally, there would be two interior courtyards providing natural light, making it very bright. The exterior areas would be surrounded by gardens and a swimming pool with covered and uncovered terrace areas.