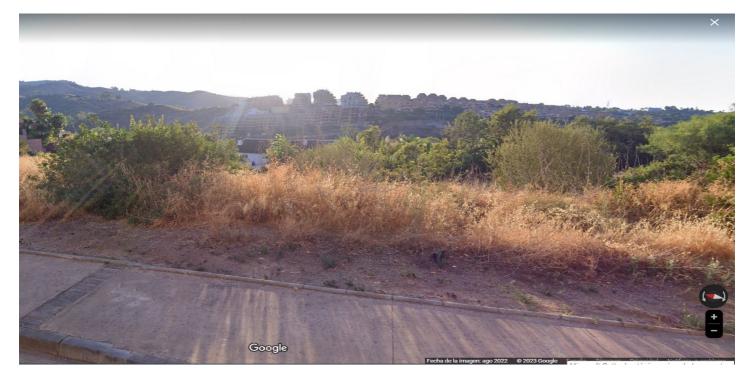

# Costa del Sol, Elviria

Residential plot in Elviria, in the well-known area of Santa María Golf, just a step away from the golf course and all amenities, well-connected and only minutes away from Marbella and Puerto Banús, as well as the beach. It has access from two streets. With a building capacity of 30%, suitable for an individual villa of 7.5m in height, allowing for a construction of 326m2 + basement + terraces + porches. There is an available project with license, for the construction of a total of 484.53m2 villa spanning 4 floors. The main floor would feature the entrance with access to a spacious open-style living and dining room with a kitchen, laundry room, and large windows leading directly to the terraces, gardens, and swimming pool. It would also include two bedrooms and two bathrooms, a dressing room, and access to the first floor via the staircase or elevator, where there would be three more bedrooms and two bathrooms, all with dressing rooms and terraces. Furthermore, from this floor, there would be access to a large solarium with a chill-out area, BBQ, jacuzzi, and incredible panoramic views. The basement would include a gym, bathroom, cinema room, wine cellar, and a private garage for multiple cars. Additionally, there would be two interior courtyards providing natural light, making it very bright. The exterior areas would be surrounded by gardens and a swimming pool with covered and uncovered terrace areas.