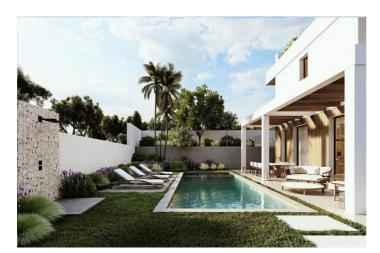

# Costa del Sol, Elviria

Residential plot in Elviria, in the well-known area of Santa María Golf, just a step away from the golf course and all amenities, well-connected and only minutes away from Marbella and Puerto Banús, as well as the beach. It has access from two streets. With a building capacity of 30%, suitable for an individual villa of 7.5m in height, allowing for a construction of 326m2 + basement + terraces + porches. There is an available project with license, for the construction of a total of 484.53m2 villa spanning 4 floors. The main floor would feature the entrance with access to a spacious open-style living and dining room with a kitchen, laundry room, and large windows leading directly to the terraces, gardens, and swimming pool. It would also include two bedrooms and two bathrooms, a dressing room, and access to the first floor via the staircase or elevator, where there would be three more bedrooms and two bathrooms, all with dressing rooms and terraces. Furthermore, from this floor, there would be access to a large solarium with a chill-out area, BBQ, jacuzzi, and incredible panoramic views. The basement would include a gym, bathroom, cinema room, wine cellar, and a private garage for multiple cars. Additionally, there would be two interior courtyards providing natural light, making it very bright. The exterior areas would be surrounded by gardens and a swimming pool with covered and uncovered terrace areas.