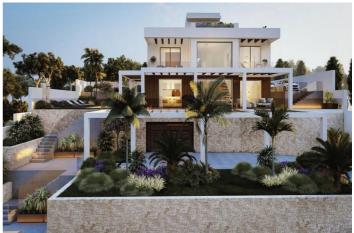

# Costa del Sol, Elviria

Residential plot in Elviria, in the well-known area of Santa María Golf, just a step away from the golf course and all amenities, well-connected and only minutes away from Marbella and Puerto Banús, as well as the beach. It has access from two streets. With a building capacity of 30%, suitable for an individual villa of 7.5m in height, allowing for a construction of 326m2 + basement + terraces + porches. There is an available project with license, for the construction of a total of 484.53m2 villa spanning 4 floors. The main floor would feature the entrance with access to a spacious open-style living and dining room with a kitchen, laundry room, and large windows leading directly to the terraces, gardens, and swimming pool. It would also include two bedrooms and two bathrooms, a dressing room, and access to the first floor via the staircase or elevator, where there would be three more bedrooms and two bathrooms, all with dressing rooms and terraces. Furthermore, from this floor, there would be access to a large solarium with a chill-out area, BBQ, jacuzzi, and incredible panoramic views. The basement would include a gym, bathroom, cinema room, wine cellar, and a private garage for multiple cars. Additionally, there would be two interior courtyards providing natural light, making it very bright. The exterior areas would be surrounded by gardens and a swimming pool with covered and uncovered terrace areas.