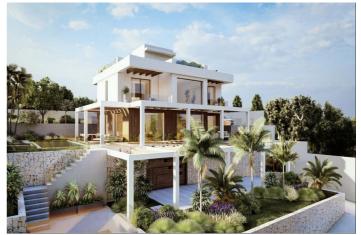

## Costa del Sol, Elviria

Residential plot in Elviria, in the well-known area of Santa María Golf, just a step away from the golf course and all amenities, well-connected and only minutes away from Marbella and Puerto Banús, as well as the beach. It has access from two streets. With a building capacity of 30%, suitable for an individual villa of 7.5m in height, allowing for a construction of 326m2 + basement + terraces + porches. There is an available project with license, for the construction of a total of 484.53m2 villa spanning 4 floors. The main floor would feature the entrance with access to a spacious open-style living and dining room with a kitchen, laundry room, and large windows leading directly to the terraces, gardens, and swimming pool. It would also include two bedrooms and two bathrooms, a dressing room, and access to the first floor via the staircase or elevator, where there would be three more bedrooms and two bathrooms, all with dressing rooms and terraces. Furthermore, from this floor, there would be access to a large solarium with a chill-out area, BBQ, jacuzzi, and incredible panoramic views. The basement would include a gym, bathroom, cinema room, wine cellar, and a private garage for multiple cars. Additionally, there would be two interior courtyards providing natural light, making it very bright. The exterior areas would be surrounded by gardens and a swimming pool with covered and uncovered terrace areas.