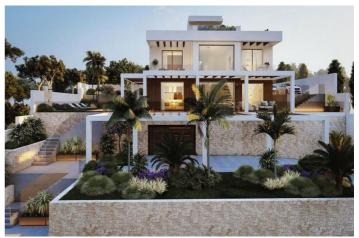

## Costa del Sol, Elviria

Residential plot in Elviria, in the well-known area of Santa María Golf, just a step away from the golf course and all amenities, well-connected and only minutes away from Marbella and Puerto Banús, as well as the beach. It has access from two streets. With a building capacity of 30%, suitable for an individual villa of 7.5m in height, allowing for a construction of 326m2 + basement + terraces + porches. There is an available project with license, for the construction of a total of 484.53m2 villa spanning 4 floors. The main floor would feature the entrance with access to a spacious open-style living and dining room with a kitchen, laundry room, and large windows leading directly to the terraces, gardens, and swimming pool. It would also include two bedrooms and two bathrooms, a dressing room, and access to the first floor via the staircase or elevator, where there would be three more bedrooms and two bathrooms, all with dressing rooms and terraces. Furthermore, from this floor, there would be access to a large solarium with a chill-out area, BBQ, jacuzzi, and incredible panoramic views. The basement would include a gym, bathroom, cinema room, wine cellar, and a private garage for multiple cars. Additionally, there would be two interior courtyards providing natural light, making it very bright. The exterior areas would be surrounded by gardens and a swimming pool with covered and uncovered terrace areas.