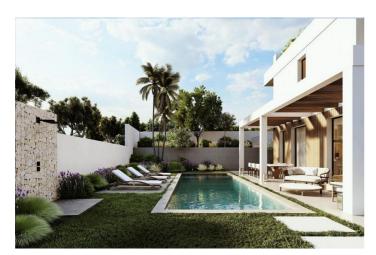

## Costa del Sol, Elviria

Residential plot in Elviria, in the well-known area of Santa María Golf, just a step away from the golf course and all amenities, well-connected and only minutes away from Marbella and Puerto Banús, as well as the beach. It has access from two streets. With a building capacity of 30%, suitable for an individual villa of 7.5m in height, allowing for a construction of 326m2 + basement + terraces + porches. There is an available project with license, for the construction of a total of 484.53m2 villa spanning 4 floors. The main floor would feature the entrance with access to a spacious open-style living and dining room with a kitchen, laundry room, and large windows leading directly to the terraces, gardens, and swimming pool. It would also include two bedrooms and two bathrooms, a dressing room, and access to the first floor via the staircase or elevator, where there would be three more bedrooms and two bathrooms, all with dressing rooms and terraces. Furthermore, from this floor, there would be access to a large solarium with a chill-out area, BBQ, jacuzzi, and incredible panoramic views. The basement would include a gym, bathroom, cinema room, wine cellar, and a private garage for multiple cars. Additionally, there would be two interior courtyards providing natural light, making it very bright. The exterior areas would be surrounded by gardens and a swimming pool with covered and uncovered terrace areas.