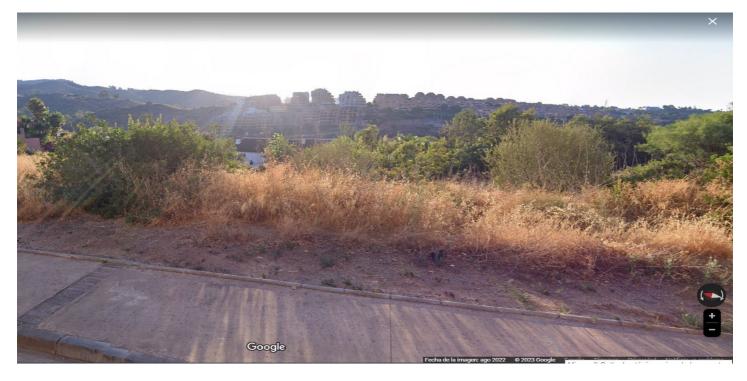

## Costa del Sol, Elviria

Residential plot in Elviria, in the well-known area of Santa María Golf, just a step away from the golf course and all amenities, well-connected and only minutes away from Marbella and Puerto Banús, as well as the beach. It has access from two streets. With a building capacity of 30%, suitable for an individual villa of 7.5m in height, allowing for a construction of 326m2 + basement + terraces + porches. There is an available project with license, for the construction of a total of 484.53m2 villa spanning 4 floors. The main floor would feature the entrance with access to a spacious open-style living and dining room with a kitchen, laundry room, and large windows leading directly to the terraces, gardens, and swimming pool. It would also include two bedrooms and two bathrooms, a dressing room, and access to the first floor via the staircase or elevator, where there would be three more bedrooms and two bathrooms, all with dressing rooms and terraces. Furthermore, from this floor, there would be access to a large solarium with a chill-out area, BBQ, jacuzzi, and incredible panoramic views. The basement would include a gym, bathroom, cinema room, wine cellar, and a private garage for multiple cars. Additionally, there would be two interior courtyards providing natural light, making it very bright. The exterior areas would be surrounded by gardens and a swimming pool with covered and uncovered terrace areas.