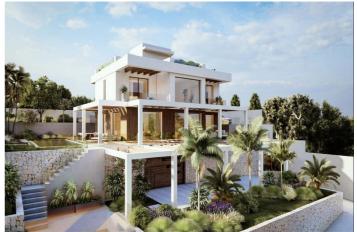

## Costa del Sol, Elviria

Residential plot in Elviria, in the well-known area of Santa María Golf, just a step away from the golf course and all amenities, well-connected and only minutes away from Marbella and Puerto Banús, as well as the beach. It has access from two streets. With a building capacity of 30%, suitable for an individual villa of 7.5m in height, allowing for a construction of 326m2 + basement + terraces + porches. There is an available project with license, for the construction of a total of 484.53m2 villa spanning 4 floors. The main floor would feature the entrance with access to a spacious open-style living and dining room with a kitchen, laundry room, and large windows leading directly to the terraces, gardens, and swimming pool. It would also include two bedrooms and two bathrooms, a dressing room, and access to the first floor via the staircase or elevator, where there would be three more bedrooms and two bathrooms, all with dressing rooms and terraces. Furthermore, from this floor, there would be access to a large solarium with a chill-out area, BBQ, jacuzzi, and incredible panoramic views. The basement would include a gym, bathroom, cinema room, wine cellar, and a private garage for multiple cars. Additionally, there would be two interior courtyards providing natural light, making it very bright. The exterior areas would be surrounded by gardens and a swimming pool with covered and uncovered terrace areas.