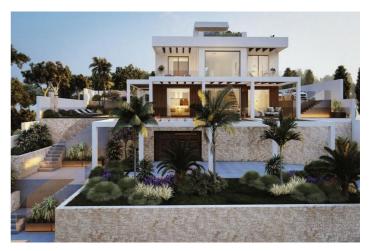

## Costa del Sol, Elviria

Residential plot in Elviria, in the well-known area of Santa María Golf, just a step away from the golf course and all amenities, well-connected and only minutes away from Marbella and Puerto Banús, as well as the beach. It has access from two streets. With a building capacity of 30%, suitable for an individual villa of 7.5m in height, allowing for a construction of 326m2 + basement + terraces + porches. There is an available project with license, for the construction of a total of 484.53m2 villa spanning 4 floors. The main floor would feature the entrance with access to a spacious open-style living and dining room with a kitchen, laundry room, and large windows leading directly to the terraces, gardens, and swimming pool. It would also include two bedrooms and two bathrooms, a dressing room, and access to the first floor via the staircase or elevator, where there would be three more bedrooms and two bathrooms, all with dressing rooms and terraces. Furthermore, from this floor, there would be access to a large solarium with a chill-out area, BBQ, jacuzzi, and incredible panoramic views. The basement would include a gym, bathroom, cinema room, wine cellar, and a private garage for multiple cars. Additionally, there would be two interior courtyards providing natural light, making it very bright. The exterior areas would be surrounded by gardens and a swimming pool with covered and uncovered terrace areas.