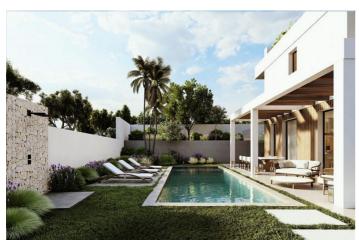

## Costa del Sol, Elviria

Residential plot in Elviria, in the well-known area of Santa María Golf, just a step away from the golf course and all amenities, well-connected and only minutes away from Marbella and Puerto Banús, as well as the beach. It has access from two streets. With a building capacity of 30%, suitable for an individual villa of 7.5m in height, allowing for a construction of 326m2 + basement + terraces + porches. There is an available project with license, for the construction of a total of 484.53m2 villa spanning 4 floors. The main floor would feature the entrance with access to a spacious open-style living and dining room with a kitchen, laundry room, and large windows leading directly to the terraces, gardens, and swimming pool. It would also include two bedrooms and two bathrooms, a dressing room, and access to the first floor via the staircase or elevator, where there would be three more bedrooms and two bathrooms, all with dressing rooms and terraces. Furthermore, from this floor, there would be access to a large solarium with a chill-out area, BBQ, jacuzzi, and incredible panoramic views. The basement would include a gym, bathroom, cinema room, wine cellar, and a private garage for multiple cars. Additionally, there would be two interior courtyards providing natural light, making it very bright. The exterior areas would be surrounded by gardens and a swimming pool with covered and uncovered terrace areas.