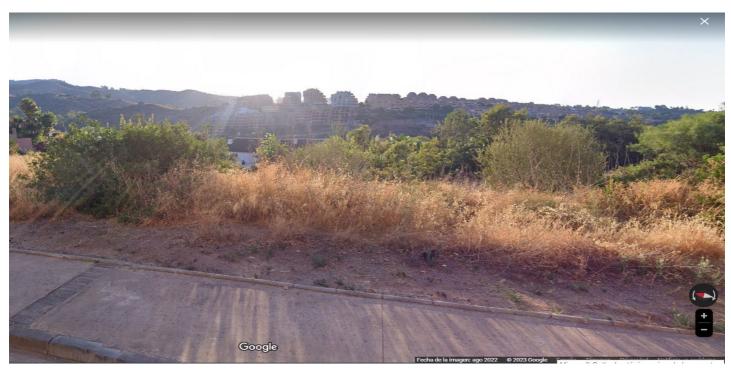

## Boliggrund til salg i Elviria, Marbella

Reference: R4346713 Grundstørrelse: 1.088m<sup>2</sup>

## Costa del Sol, Elviria

Residential plot in Elviria, in the well-known area of Santa María Golf, just a step away from the golf course and all amenities, well-connected and only minutes away from Marbella and Puerto Banús, as well as the beach. It has access from two streets. With a building capacity of 30%, suitable for an individual villa of 7.5m in height, allowing for a construction of 326m2 + basement + terraces + porches. There is an available project with license, for the construction of a total of 484.53m2 villa spanning 4 floors. The main floor would feature the entrance with access to a spacious open-style living and dining room with a kitchen, laundry room, and large windows leading directly to the terraces, gardens, and swimming pool. It would also include two bedrooms and two bathrooms, a dressing room, and access to the first floor via the staircase or elevator, where there would be three more bedrooms and two bathrooms, all with dressing rooms and terraces. Furthermore, from this floor, there would be access to a large solarium with a chill-out area, BBQ, jacuzzi, and incredible panoramic views. The basement would include a gym, bathroom, cinema room, wine cellar, and a private garage for multiple cars. Additionally, there would be two interior courtyards providing natural light, making it very bright. The exterior areas would be surrounded by gardens and a swimming pool with covered and uncovered terrace areas.