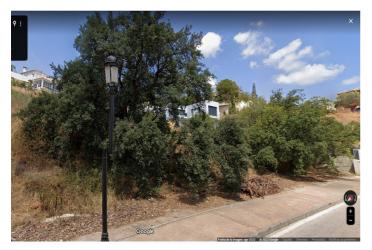

## Boliggrund til salg i Elviria, Marbella

Reference: R4346713 Grundstørrelse: 1.088m<sup>2</sup>

## Costa del Sol, Elviria

Residential plot in Elviria, in the well-known area of Santa María Golf, just a step away from the golf course and all amenities, well-connected and only minutes away from Marbella and Puerto Banús, as well as the beach. It has access from two streets. With a building capacity of 30%, suitable for an individual villa of 7.5m in height, allowing for a construction of 326m2 + basement + terraces + porches. There is an available project with license, for the construction of a total of 484.53m2 villa spanning 4 floors. The main floor would feature the entrance with access to a spacious open-style living and dining room with a kitchen, laundry room, and large windows leading directly to the terraces, gardens, and swimming pool. It would also include two bedrooms and two bathrooms, a dressing room, and access to the first floor via the staircase or elevator, where there would be three more bedrooms and two bathrooms, all with dressing rooms and terraces. Furthermore, from this floor, there would be access to a large solarium with a chill-out area, BBQ, jacuzzi, and incredible panoramic views. The basement would include a gym, bathroom, cinema room, wine cellar, and a private garage for multiple cars. Additionally, there would be two interior courtyards providing natural light, making it very bright. The exterior areas would be surrounded by gardens and a swimming pool with covered and uncovered terrace areas.