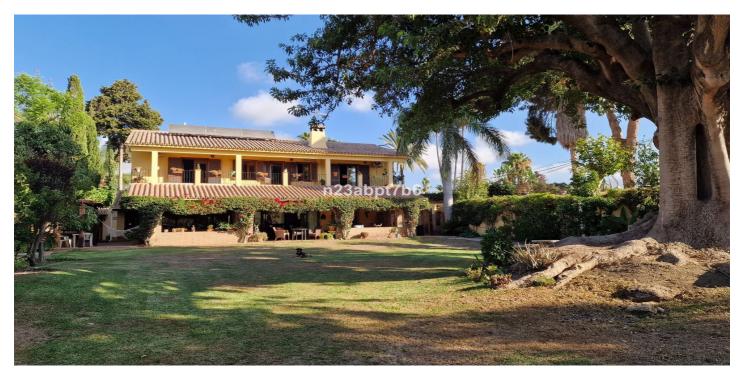

## Detached Villa for sale in Cortijo Blanco, Marbella

2,800,000 €

Reference: R4826956 Bedrooms: 5 Bathrooms: 4 Plot Size: 1,406m<sup>2</sup> Build Size: 300m<sup>2</sup> Terrace: 115m<sup>2</sup>

## Costa del Sol, Cortijo Blanco

Superb Andalusian style villa, situated just 200 metres from the beach in Cortijo Blanco, Marbella. The property is situated in a prime location and has been revamped in 2000. It boasts two floors and access to terraces and a spacious garden, offering abundant natural light and privacy. The Ground floor comprises a stately entrance with water fountain, a large living room, dining room, TV room, office, bedroom with bathroom, and a large, fully equipped kitchen with an island in the centre and dailly dining area. A/Ac Hot & Cold with split units, Underfloor Heating in lounge and dining room and fireplace In the outside boasts a covered terrace with a barbecue area, a large flat garden with a Saltwater swimming pool, vegetable garden and a magnificent ancient tree, which provides a unique space for relaxation and shade. The Top floor comprises four bedrooms and two bathrooms. The Master suite has an ensuite bathroom and dressing room. The bedrooms share a large south-facing sunny terrace. Cortijo Blanco is a quiet neighbourhood located on the beach side. that has been improved, including the area of the promenade and the mouth of the river. Amenities are conveniently located nearby, and the CN340 road provides easy access. This villa is a unique property, and its design and character are reflected in its details.