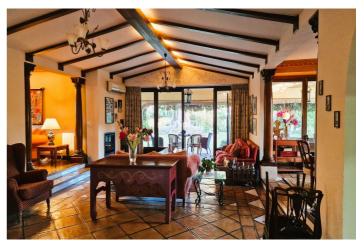

## Costa del Sol, Cortijo Blanco

Superb Andalusian style villa, situated just 200 metres from the beach in Cortijo Blanco, Marbella. The property is situated in a prime location and has been revamped in 2000. It boasts two floors and access to terraces and a spacious garden, offering abundant natural light and privacy. The Ground floor comprises a stately entrance with water fountain, a large living room, dining room, TV room, office, bedroom with bathroom, and a large, fully equipped kitchen with an island in the centre and dailly dining area. A/Ac Hot & Cold with split units, Underfloor Heating in lounge and dining room and fireplace In the outside boasts a covered terrace with a barbecue area, a large flat garden with a Saltwater swimming pool, vegetable garden and a magnificent ancient tree, which provides a unique space for relaxation and shade. The Top floor comprises four bedrooms and two bathrooms. The Master suite has an ensuite bathroom and dressing room. The bedrooms share a large south-facing sunny terrace. Cortijo Blanco is a quiet neighbourhood located on the beach side. that has been improved, including the area of the promenade and the mouth of the river. Amenities are conveniently located nearby, and the CN340 road provides easy access. This villa is a unique property, and its design and character are reflected in its details.