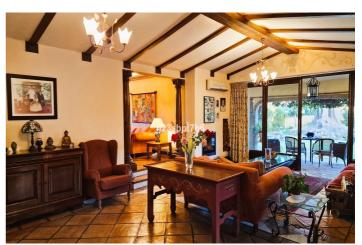

## Costa del Sol, Cortijo Blanco

Superb Andalusian style villa, situated just 200 metres from the beach in Cortijo Blanco, Marbella. The property is situated in a prime location and has been revamped in 2000. It boasts two floors and access to terraces and a spacious garden, offering abundant natural light and privacy. The Ground floor comprises a stately entrance with water fountain, a large living room, dining room, TV room, office, bedroom with bathroom, and a large, fully equipped kitchen with an island in the centre and dailly dining area. A/Ac Hot & Cold with split units, Underfloor Heating in lounge and dining room and fireplace In the outside boasts a covered terrace with a barbecue area, a large flat garden with a Saltwater swimming pool, vegetable garden and a magnificent ancient tree, which provides a unique space for relaxation and shade. The Top floor comprises four bedrooms and two bathrooms. The Master suite has an ensuite bathroom and dressing room. The bedrooms share a large south-facing sunny terrace. Cortijo Blanco is a quiet neighbourhood located on the beach side. that has been improved, including the area of the promenade and the mouth of the river. Amenities are conveniently located nearby, and the CN340 road provides easy access. This villa is a unique property, and its design and character are reflected in its details.