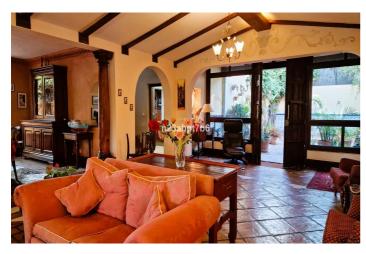

## Costa del Sol, Cortijo Blanco

Superb Andalusian style villa, situated just 200 metres from the beach in Cortijo Blanco, Marbella. The property is situated in a prime location and has been revamped in 2000. It boasts two floors and access to terraces and a spacious garden, offering abundant natural light and privacy. The Ground floor comprises a stately entrance with water fountain, a large living room, dining room, TV room, office, bedroom with bathroom, and a large, fully equipped kitchen with an island in the centre and dailly dining area. A/Ac Hot & Cold with split units, Underfloor Heating in lounge and dining room and fireplace In the outside boasts a covered terrace with a barbecue area, a large flat garden with a Saltwater swimming pool, vegetable garden and a magnificent ancient tree, which provides a unique space for relaxation and shade. The Top floor comprises four bedrooms and two bathrooms. The Master suite has an ensuite bathroom and dressing room. The bedrooms share a large south-facing sunny terrace. Cortijo Blanco is a quiet neighbourhood located on the beach side. that has been improved, including the area of the promenade and the mouth of the river. Amenities are conveniently located nearby, and the CN340 road provides easy access. This villa is a unique property, and its design and character are reflected in its details.