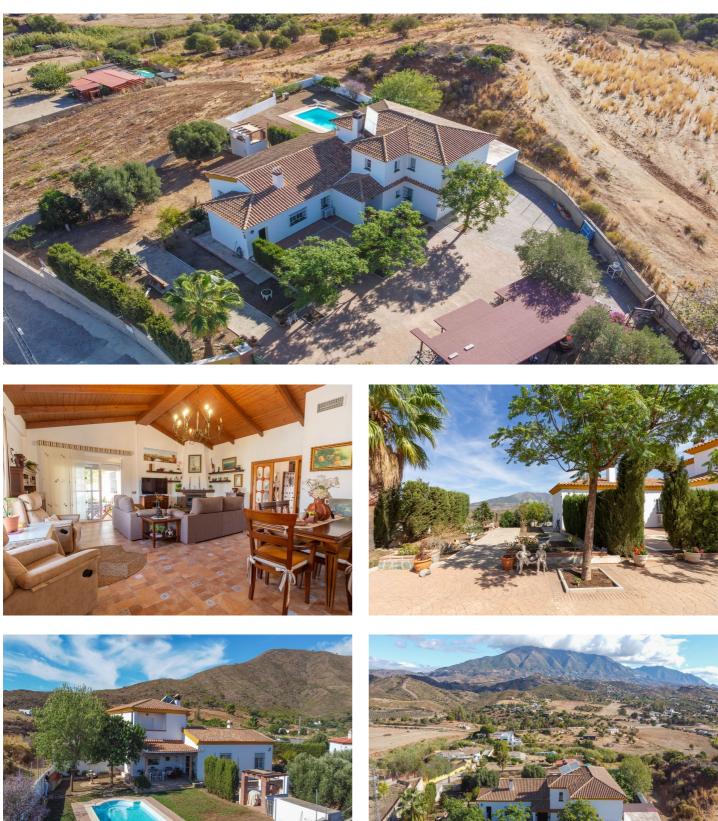

### Costa del Sol, Mijas Costa

Discover the epitome of rustic elegance in this magnificent Andalucian cortijo, nestled in the serene countryside of Entrerrios (15 mins to Fuengirola and La Cala de Mijas). Built in 2004 to impeccable standards, this detached house offers a harmonious blend of traditional charm and modern comfort. Spread across two plots, the urban plot features the main house while the rustic plot provides ample space for an orchard or horses, perfect for those seeking a rural lifestyle close to the coast. You can't fail to notice the quality and attention to design throughout this spacious property. The main house boasts 200 m<sup>2</sup> of thoughtfully designed living space over two levels. The ground floor welcomes you with a large fitted kitchen, utility room, two dining areas, and a spacious lounge with vaulted ceilings, exuding warmth and character. Two large double bedrooms with hand built fitted wardrobes, a bathroom, and a guest toilet complete this level. Upstairs, you'll find two more generously sized double bedrooms with ample storage. Step outside to enjoy the tranquil exterior spaces, including patios, covered terraces, garden with a private pool, a hand built BBQ and some additional land area which can be used to extend the garden, plant fruit trees etc.. With breathtaking views of the Andalucian countryside, mountains, and sea, this property is a true sanctuary. Additional features include a gated entrance, exterior parking, storage, and a water deposit ensuring year-round supply. This home must be seen to be fully appreciated – a rare gem offering peace, privacy, and proximity to coastal delights, call today to arrange a viewing. Finca - Cortijo, Mijas Costa, Costa del Sol. 4 Bedrooms, 2 Bathrooms, Built 200 m<sup>2</sup>, Garden/Plot 4000 m<sup>2</sup>. Setting : Close To Schools. Orientation : South East. Condition : Excellent. Pool : Private. Climate Control : Air Conditioning, Fireplace. Views : Mountain, Panoramic, Garden, Pool. Features : Covered Terrace, Fitted Wardrobes, Near Transport, Private Terrace, Storage Room, Utility Room, Barbeque, Double Glazing, Kitchen : Fully Fitted. Garden : Private. Security : Gated Complex. Parking : More Than One, Private. Utilities : Electricity, Photovoltaic solar panels. Category : Holiday Homes, Investment, Luxury, Resale.