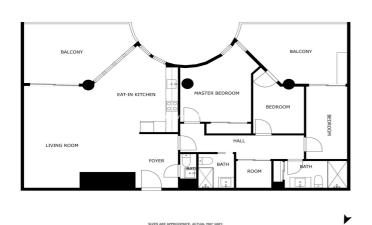

## Ground Floor Apartment for sale in Málaga, Málaga

1,095,000 €

Reference: R4857643 Bedrooms: 3 Bathrooms: 2 Build Size: 163m<sup>2</sup>

## Costa del Sol, Málaga

Welcome to your exquisite retreat in the heart of Monte Sancha, Málaga, where modern luxury intertwines with aweinspiring panoramic views. This meticulously renovated apartment features three bedrooms, two complete bathrooms
with indulgent underfloor heating, and an additional guest toilet for added convenience. Upon entering, you're
greeted by an inviting open-plan layout, seamlessly blending the chic kitchen with the dining and living areas. Bathed in
natural light, the interiors exude an ambiance of serenity and space, perfect for both relaxation and entertainment.
Step onto one of the two expansive terraces, each offering a private haven to bask in the Mediterranean atmosphere.
Whether you're enjoying a leisurely meal or simply soaking up the vistas stretching over the sea and the vibrant
city of Málaga, these terraces provide an idyllic setting to unwind. Convenience meets luxury with the inclusion of a
private parking space, ensuring effortless access to your urban sanctuary. Moreover, the beach is just minutes down
the hill, offering endless opportunities for seaside leisure and enjoyment. Monte Sancha offers a harmonious blend of
urban convenience and natural beauty, providing a tranquil escape from the city buzz while being within easy reach of
all amenities and attractions that Málaga has to offer. This property has a tourist license. Indulge in modern coastal
living at its finest with this stunning apartment, meticulously designed to elevate your lifestyle. Don't miss the
chance to make this remarkable residence your own and experience the best that Monte Sancha, Málaga, has to offer.