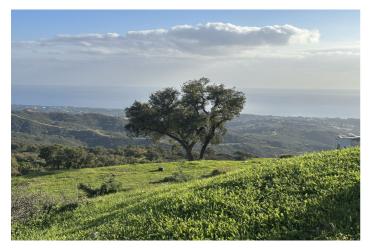

## Costa del Sol, La Mairena

If you are looking for a large piece of land with entirely stunning sea views, then come and visit this plot on top of the hill above Elviria. Dreams are made of this. THIS IS A PLOT THAT IS RUSTIC with a designation ENCINAR (OAK FOREST) and located on a cattle track...PECUNARIO On the country road leading along the crest of the hills above Elviria, these plots are very unique as they offer south-facing orientation and views to the coast of Marbella East. The most beautiful plot located on the southern facing slope of la Mairena. This land is forestal and rustic and is only buildable according to the LEY DE LA LISTA This means that it can support a private independent family home of 1% of the size of the land only as a "vinculada" where the house includes buildings destined for the keeping of animals and other activities that promote the well-being of the rural land.

## **Features:**

OrientationViewsSettingSouthSeaCountry

Mountain Panoramic Country