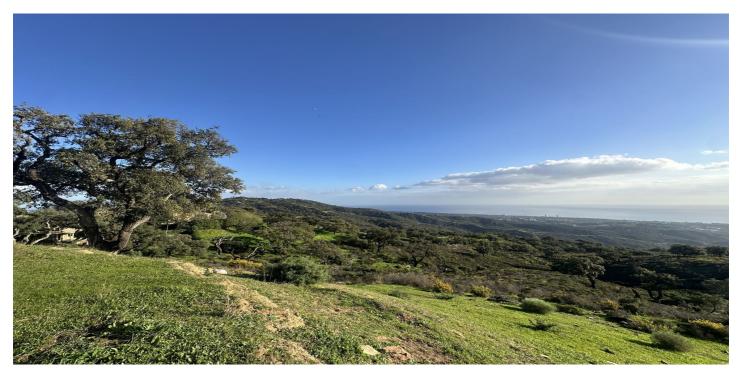

## Costa del Sol, La Mairena

If you are looking for a large piece of land with entirely stunning sea views, then come and visit this plot on top of the hill above Elviria. Dreams are made of this. THIS IS A PLOT THAT IS RUSTIC with a designation ENCINAR (OAK FOREST) and located on a cattle track...PECUNARIO On the country road leading along the crest of the hills above Elviria, these plots are very unique as they offer south-facing orientation and views to the coast of Marbella East. The most beautiful plot located on the southern facing slope of la Mairena. This land is forestal and rustic and is only buildable according to the LEY DE LA LISTA This means that it can support a private independent family home of 1% of the size of the land only as a "vinculada" where the house includes buildings destined for the keeping of animals and other activities that promote the well-being of the rural land.

## **Features:**

OrientationViewsSettingSouthSeaCountry

Mountain Panoramic Country