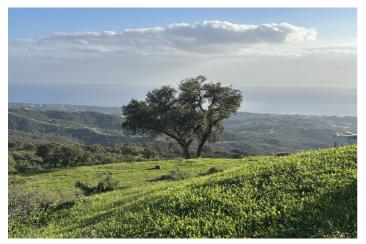

## Costa del Sol, La Mairena

If you are looking for a large piece of land with entirely stunning sea views, then come and visit this plot on top of the hill above Elviria. Dreams are made of this. THIS IS A PLOT THAT IS RUSTIC with a designation ENCINAR (OAK FOREST) and located on a cattle track...PECUNARIO On the country road leading along the crest of the hills above Elviria, these plots are very unique as they offer south-facing orientation and views to the coast of Marbella East. The most beautiful plot located on the southern facing slope of la Mairena. This land is forestal and rustic and is only buildable according to the LEY DE LA LISTA This means that it can support a private independent family home of 1% of the size of the land only as a "vinculada" where the house includes buildings destined for the keeping of animals and other activities that promote the well-being of the rural land.