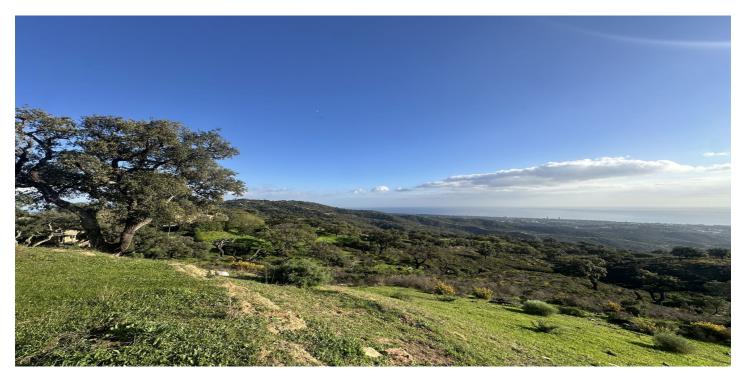

## Costa del Sol, La Mairena

If you are looking for a large piece of land with entirely stunning sea views, then come and visit this plot on top of the hill above Elviria. Dreams are made of this. THIS IS A PLOT THAT IS RUSTIC with a designation ENCINAR (OAK FOREST) and located on a cattle track...PECUNARIO On the country road leading along the crest of the hills above Elviria, these plots are very unique as they offer south-facing orientation and views to the coast of Marbella East. The most beautiful plot located on the southern facing slope of la Mairena. This land is forestal and rustic and is only buildable according to the LEY DE LA LISTA This means that it can support a private independent family home of 1% of the size of the land only as a "vinculada" where the house includes buildings destined for the keeping of animals and other activities that promote the well-being of the rural land.