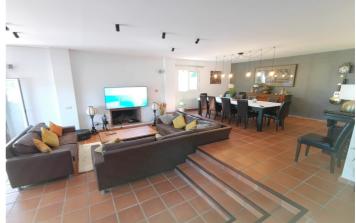

Inside, there's a spacious living room with a fireplace, creating a welcoming and warm atmosphere. From the living room, there's direct access to the porch and garden, allowing for outdoor enjoyment and the creation of an al fresco entertainment space.