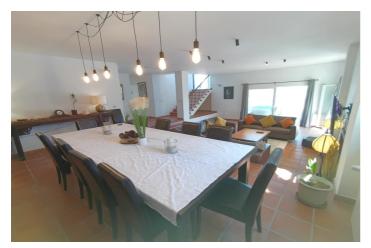

Inside, there's a spacious living room with a fireplace, creating a welcoming and warm atmosphere. From the living room, there's direct access to the porch and garden, allowing for outdoor enjoyment and the creation of an al fresco entertainment space.