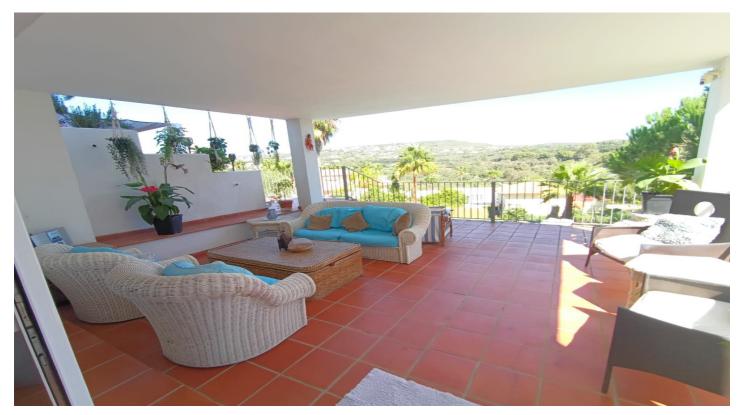

Inside, there's a spacious living room with a fireplace, creating a welcoming and warm atmosphere. From the living room, there's direct access to the porch and garden, allowing for outdoor enjoyment and the creation of an al fresco entertainment space.

## Features:

Features Private Terrace Storage Room Fitted Wardrobes Utility Room Views Garden Pool

**Pool** Private

**Garden** Private **Orientation** South East

Setting Close To Golf Close To Shops Close To Town Furniture Fully Furnished