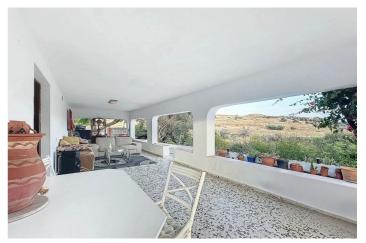

## Costa del Sol, Estepona

Located in the charming area of Seghers, in Estepona, this large rustic estate of 2,760 m² offers a unique opportunity to enjoy the tranquility of the countryside without giving up the proximity of essential services. The spacious plot offers a green space to enjoy the outdoors, featuring a country house with a built area of 111.6 m², ideal for those seeking a cozy home in a rural rustic environment yet close to local amenities. The covered porch with a barbecue area, approximately 30 m², provides a perfect outdoor space for family gatherings or simple recreation, and frames the access to the living room with a fireplace integrated into an open space with a dining area and open kitchen with an island. The house has two bedrooms, both with built-in wardrobes offering ample storage space, and a bathroom with a shower. The house is equipped with air conditioning. On the side, next to the porch, you can enjoy a 27 m² pool, while there is a covered parking area with a workshop and storage room. The house is in excellent condition and with just a slight renovation and adaptation to a modern style, it could further enhance its potential and value to easily become a dream cottage. The proximity to the beach, the port, the center, shops, restaurants, schools, and the port, make this property an excellent option for those seeking a rustic home in a privileged location, with all amenities within reach.