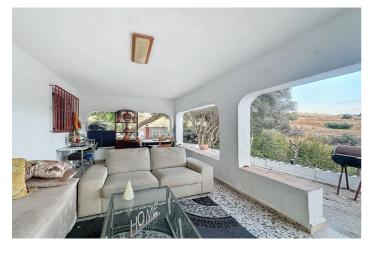

## Costa del Sol, Estepona

Located in the charming area of Seghers, in Estepona, this large rustic estate of 2,760 m² offers a unique opportunity to enjoy the tranquility of the countryside without giving up the proximity of essential services. The spacious plot offers a green space to enjoy the outdoors, featuring a country house with a built area of 111.6 m², ideal for those seeking a cozy home in a rural rustic environment yet close to local amenities. The covered porch with a barbecue area, approximately 30 m², provides a perfect outdoor space for family gatherings or simple recreation, and frames the access to the living room with a fireplace integrated into an open space with a dining area and open kitchen with an island. The house has two bedrooms, both with built-in wardrobes offering ample storage space, and a bathroom with a shower. The house is equipped with air conditioning. On the side, next to the porch, you can enjoy a 27 m² pool, while there is a covered parking area with a workshop and storage room. The house is in excellent condition and with just a slight renovation and adaptation to a modern style, it could further enhance its potential and value to easily become a dream cottage. The proximity to the beach, the port, the center, shops, restaurants, schools, and the port, make this property an excellent option for those seeking a rustic home in a privileged location, with all amenities within reach.

## **Features:**

FeaturesClimate ControlViewsCovered TerraceAir ConditioningMountainNear TransportFireplacePanoramic

Private Terrace

Barbeque

SettingConditionPoolClose To PortRenovation RequiredPrivate

Close To Port Close To Sea Close To Shops Close To Town Close To Schools