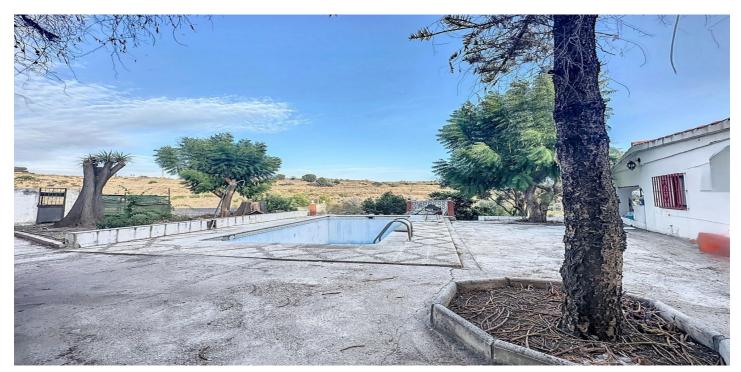

## Costa del Sol, Estepona

Located in the charming area of Seghers, in Estepona, this large rustic estate of 2,760 m² offers a unique opportunity to enjoy the tranquility of the countryside without giving up the proximity of essential services. The spacious plot offers a green space to enjoy the outdoors, featuring a country house with a built area of 111.6 m², ideal for those seeking a cozy home in a rural rustic environment yet close to local amenities. The covered porch with a barbecue area, approximately 30 m², provides a perfect outdoor space for family gatherings or simple recreation, and frames the access to the living room with a fireplace integrated into an open space with a dining area and open kitchen with an island. The house has two bedrooms, both with built-in wardrobes offering ample storage space, and a bathroom with a shower. The house is equipped with air conditioning. On the side, next to the porch, you can enjoy a 27 m² pool, while there is a covered parking area with a workshop and storage room. The house is in excellent condition and with just a slight renovation and adaptation to a modern style, it could further enhance its potential and value to easily become a dream cottage. The proximity to the beach, the port, the center, shops, restaurants, schools, and the port, make this property an excellent option for those seeking a rustic home in a privileged location, with all amenities within reach.

## **Features:**

FeaturesClimate ControlViewsCovered TerraceAir ConditioningMountainNear TransportFireplacePanoramic

Private Terrace

Barbeque

SettingConditionPoolClose To PortRenovation RequiredPrivate

Close To Port Close To Sea Close To Shops Close To Town Close To Schools