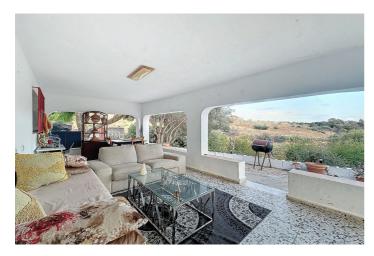

## Costa del Sol, Estepona

Located in the charming area of Seghers, in Estepona, this large rustic estate of 2,760 m² offers a unique opportunity to enjoy the tranquility of the countryside without giving up the proximity of essential services. The spacious plot offers a green space to enjoy the outdoors, featuring a country house with a built area of 111.6 m², ideal for those seeking a cozy home in a rural rustic environment yet close to local amenities. The covered porch with a barbecue area, approximately 30 m², provides a perfect outdoor space for family gatherings or simple recreation, and frames the access to the living room with a fireplace integrated into an open space with a dining area and open kitchen with an island. The house has two bedrooms, both with built-in wardrobes offering ample storage space, and a bathroom with a shower. The house is equipped with air conditioning. On the side, next to the porch, you can enjoy a 27 m² pool, while there is a covered parking area with a workshop and storage room. The house is in excellent condition and with just a slight renovation and adaptation to a modern style, it could further enhance its potential and value to easily become a dream cottage. The proximity to the beach, the port, the center, shops, restaurants, schools, and the port, make this property an excellent option for those seeking a rustic home in a privileged location, with all amenities within reach.

## **Features:**

FeaturesClimate ControlViewsCovered TerraceAir ConditioningMountainNear TransportFireplacePanoramic

Private Terrace

Barbeque

SettingConditionPoolClose To PortRenovation RequiredPrivate

Close To Port Close To Sea Close To Shops Close To Town Close To Schools