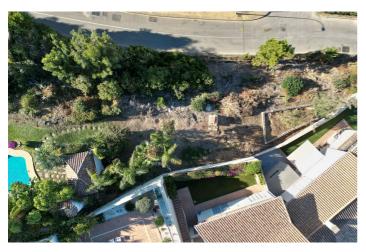

## Grond te koop in Benahavís, Benahavís

795.000€

Referentie: R4855243 Plotgrootte: 512m<sup>2</sup>

## Costa del Sol, Benahavís

This is a very rare opportunity to purchase an elevated plot with golf, mountain and sea views located within the peaceful urbanisation of Puerto del Almendro. This contemporary villa project has been designed by renowned Marbella architect Cesar de Leyva and he has created a stunning, easily maintained home which would make an excellent second home or holiday rental. This modern, south and south west facing house is distributed over four floors, with terraces on all levels and a rooftop terrace where you can enjoy breathtaking views of Gibraltar and North Africa. The design includes a lift to all floors and a private pool on the upper terrace. The project can be adapted to suit a buyers requirements and has the preliminary planning application in place. The views are protected ensuring a safe haven investment. Puerto del Almendro sits below the Serranía de Ronda mountain range next to Los Arqueros golf and country club and is surrounded by exclusive residential urbanisations. It is just a 5 minute drive to San Pedro de Alcantara and 10 minutes to Puerto Banus.