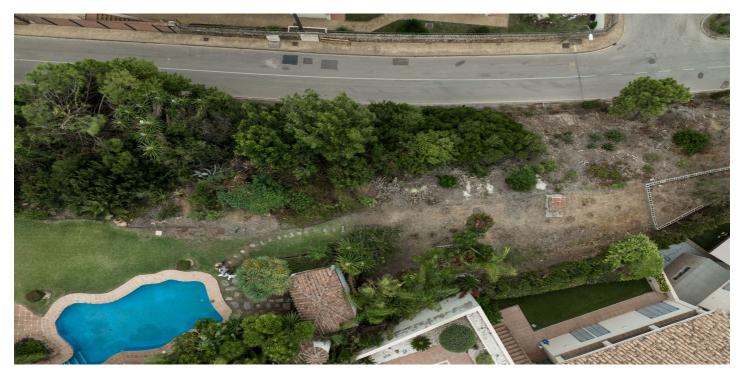

## Grond te koop in Benahavís, Benahavís

795.000€

Referentie: R4855243 Plotgrootte: 512m<sup>2</sup>

## Costa del Sol, Benahavís

This is a very rare opportunity to purchase an elevated plot with golf, mountain and sea views located within the peaceful urbanisation of Puerto del Almendro. This contemporary villa project has been designed by renowned Marbella architect Cesar de Leyva and he has created a stunning, easily maintained home which would make an excellent second home or holiday rental. This modern, south and south west facing house is distributed over four floors, with terraces on all levels and a rooftop terrace where you can enjoy breathtaking views of Gibraltar and North Africa. The design includes a lift to all floors and a private pool on the upper terrace. The project can be adapted to suit a buyers requirements and has the preliminary planning application in place. The views are protected ensuring a safe haven investment. Puerto del Almendro sits below the Serranía de Ronda mountain range next to Los Arqueros golf and country club and is surrounded by exclusive residential urbanisations. It is just a 5 minute drive to San Pedro de Alcantara and 10 minutes to Puerto Banus.