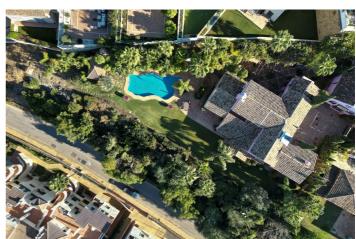

## Grond te koop in Benahavís, Benahavís

795.000€

Referentie: R4855243 Plotgrootte: 512m<sup>2</sup>

## Costa del Sol, Benahavís

This is a very rare opportunity to purchase an elevated plot with golf, mountain and sea views located within the peaceful urbanisation of Puerto del Almendro. This contemporary villa project has been designed by renowned Marbella architect Cesar de Leyva and he has created a stunning, easily maintained home which would make an excellent second home or holiday rental. This modern, south and south west facing house is distributed over four floors, with terraces on all levels and a rooftop terrace where you can enjoy breathtaking views of Gibraltar and North Africa. The design includes a lift to all floors and a private pool on the upper terrace. The project can be adapted to suit a buyers requirements and has the preliminary planning application in place. The views are protected ensuring a safe haven investment. Puerto del Almendro sits below the Serranía de Ronda mountain range next to Los Arqueros golf and country club and is surrounded by exclusive residential urbanisations. It is just a 5 minute drive to San Pedro de Alcantara and 10 minutes to Puerto Banus.