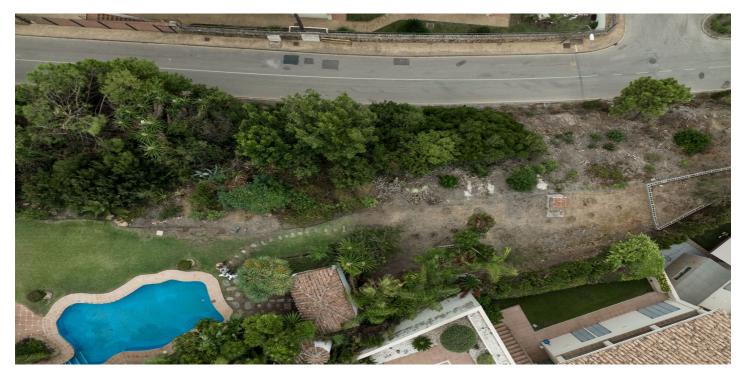

## Land for sale in Benahavís, Benahavís

795,000€

Reference: R4855243 Plot Size: 512m<sup>2</sup>

## Costa del Sol, Benahavís

This is a very rare opportunity to purchase an elevated plot with golf, mountain and sea views located within the peaceful urbanisation of Puerto del Almendro. This contemporary villa project has been designed by renowned Marbella architect Cesar de Leyva and he has created a stunning, easily maintained home which would make an excellent second home or holiday rental. This modern, south and south west facing house is distributed over four floors, with terraces on all levels and a rooftop terrace where you can enjoy breathtaking views of Gibraltar and North Africa. The design includes a lift to all floors and a private pool on the upper terrace. The project can be adapted to suit a buyers requirements and has the preliminary planning application in place. The views are protected ensuring a safe haven investment. Puerto del Almendro sits below the Serranía de Ronda mountain range next to Los Arqueros golf and country club and is surrounded by exclusive residential urbanisations. It is just a 5 minute drive to San Pedro de Alcantara and 10 minutes to Puerto Banus.