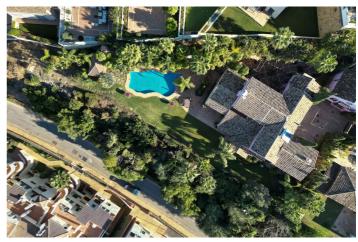

## Land for sale in Benahavís, Benahavís

795,000€

Reference: R4855243 Plot Size: 512m<sup>2</sup>

## Costa del Sol, Benahavís

This is a very rare opportunity to purchase an elevated plot with golf, mountain and sea views located within the peaceful urbanisation of Puerto del Almendro. This contemporary villa project has been designed by renowned Marbella architect Cesar de Leyva and he has created a stunning, easily maintained home which would make an excellent second home or holiday rental. This modern, south and south west facing house is distributed over four floors, with terraces on all levels and a rooftop terrace where you can enjoy breathtaking views of Gibraltar and North Africa. The design includes a lift to all floors and a private pool on the upper terrace. The project can be adapted to suit a buyers requirements and has the preliminary planning application in place. The views are protected ensuring a safe haven investment. Puerto del Almendro sits below the Serranía de Ronda mountain range next to Los Arqueros golf and country club and is surrounded by exclusive residential urbanisations. It is just a 5 minute drive to San Pedro de Alcantara and 10 minutes to Puerto Banus.