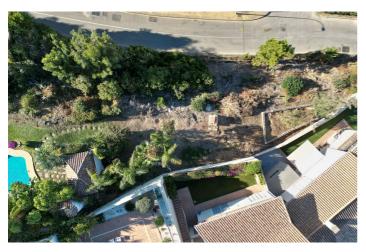

## Land for sale in Benahavís, Benahavís

795,000€

Reference: R4855243 Plot Size: 512m<sup>2</sup>

## Costa del Sol, Benahavís

This is a very rare opportunity to purchase an elevated plot with golf, mountain and sea views located within the peaceful urbanisation of Puerto del Almendro. This contemporary villa project has been designed by renowned Marbella architect Cesar de Leyva and he has created a stunning, easily maintained home which would make an excellent second home or holiday rental. This modern, south and south west facing house is distributed over four floors, with terraces on all levels and a rooftop terrace where you can enjoy breathtaking views of Gibraltar and North Africa. The design includes a lift to all floors and a private pool on the upper terrace. The project can be adapted to suit a buyers requirements and has the preliminary planning application in place. The views are protected ensuring a safe haven investment. Puerto del Almendro sits below the Serranía de Ronda mountain range next to Los Arqueros golf and country club and is surrounded by exclusive residential urbanisations. It is just a 5 minute drive to San Pedro de Alcantara and 10 minutes to Puerto Banus.