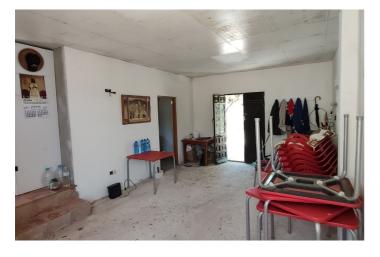

## Valle del Guadalhorce, Coín

Large plot of land situated in the area of Cortijo Benitez in Coin. The land which is bordering the river, consists of 34724m2 in which we find olive trees, oaks and some fruit trees. It has a small unregistered country house in need of renovation. The property has its own well, electric connection nearby & magnificent views towards nature and the mountains. A secluded location but the center of Coin is only a 15 min drive away. The access is by tarmac, until the last 500 meters of track.