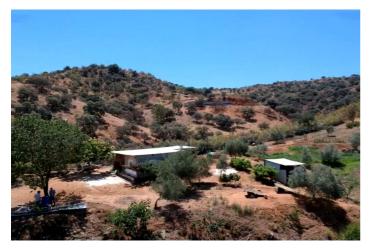

## Valle del Guadalhorce, Coín

Large plot of land situated in the area of Cortijo Benitez in Coin. The land which is bordering the river, consists of 34724m2 in which we find olive trees, oaks and some fruit trees. It has a small unregistered country house in need of renovation. The property has its own well, electric connection nearby & magnificent views towards nature and the mountains. A secluded location but the center of Coin is only a 15 min drive away. The access is by tarmac, until the last 500 meters of track.