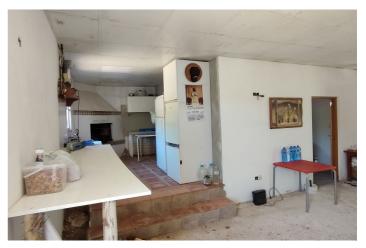

## Valle del Guadalhorce, Coín

Large plot of land situated in the area of Cortijo Benitez in Coin. The land which is bordering the river, consists of 34724m2 in which we find olive trees, oaks and some fruit trees. It has a small unregistered country house in need of renovation. The property has its own well, electric connection nearby & magnificent views towards nature and the mountains. A secluded location but the center of Coin is only a 15 min drive away. The access is by tarmac, until the last 500 meters of track.