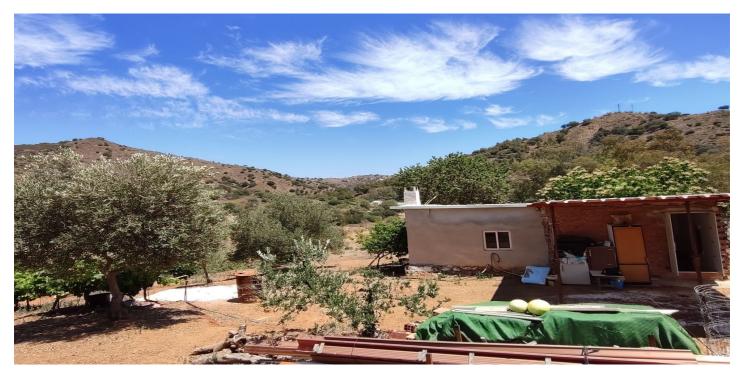

## Valle del Guadalhorce, Coín

Large plot of land situated in the area of Cortijo Benitez in Coin. The land which is bordering the river, consists of 34724m2 in which we find olive trees, oaks and some fruit trees. It has a small unregistered country house in need of renovation. The property has its own well, electric connection nearby & magnificent views towards nature and the mountains. A secluded location but the center of Coin is only a 15 min drive away. The access is by tarmac, until the last 500 meters of track.