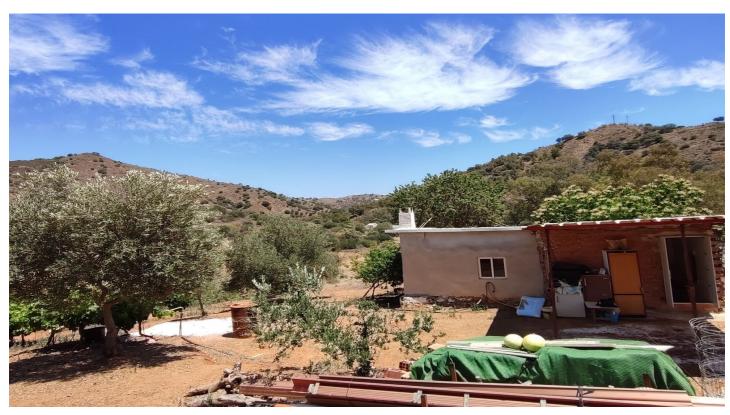

## Valle del Guadalhorce, Coín

Large plot of land situated in the area of Cortijo Benitez in Coin.

The land which is bordering the river, consists of 34724m2 in which we find olive trees, oaks and some fruit trees.

It has a small unregistered country house in need of renovation. Since December 2022, Andalusia has introduced a regulation where it is now possible to build houses on rustic land, as long as the plot exceeds 25,000 m2 with a maximum limit of 1% established for building, encompassing the entire structure.

The property has its own well, electric connection nearby & magnificent views towards nature and the mountains.

A secluded location but the center of Coin is only a 15 min drive away. The access is by tarmac, until the last 500 meters of track.