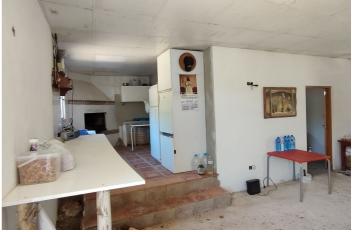

It has a small unregistered country house in need of renovation. Since December 2022, Andalusia has introduced a regulation where it is now possible to build houses on rustic land, as long as the plot exceeds 25,000 m2 with a maximum limit of 1% established for building, encompassing the entire structure.