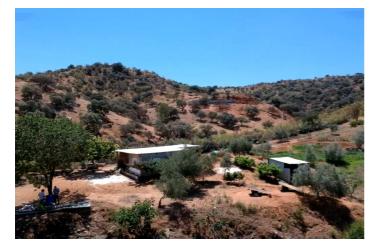

## Valle del Guadalhorce, Coín

Large plot of land situated in the area of Cortijo Benitez in Coin.

The land which is bordering the river, consists of 34724m2 in which we find olive trees, oaks and some fruit trees.

The property has its own well, electric connection nearby & magnificent views towards nature and the mountains.

A secluded location but the center of Coin is only a 15 min drive away. The access is by tarmac, until the last 500 meters of track.