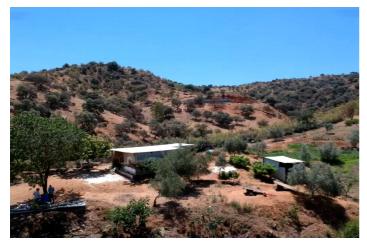

## Valle del Guadalhorce, Coín

Large plot of land situated in the area of Cortijo Benitez in Coin.

The land which is bordering the river, consists of 34724m2 in which we find olive trees, oaks and some fruit trees.

The property has its own well, electric connection nearby & magnificent views towards nature and the mountains.

A secluded location but the center of Coin is only a 15 min drive away. The access is by tarmac, until the last 500 meters of track.