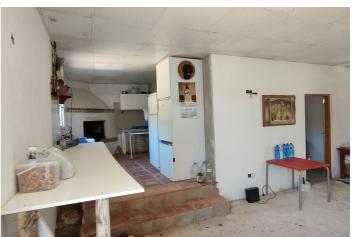

It has a small unregistered country house in need of renovation. Since December 2022, Andalusia has introduced a regulation where it is now possible to build houses on rustic land, as long as the plot exceeds 25,000 m2 with a maximum limit of 1% established for building, encompassing the entire structure.