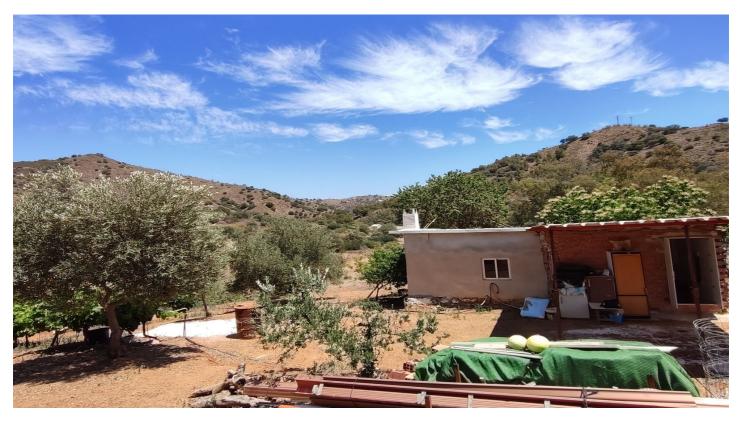

## Valle del Guadalhorce, Coín

Large plot of land situated in the area of Cortijo Benitez in Coin.

The land which is bordering the river, consists of 34724m2 in which we find olive trees, oaks and some fruit trees.

It has a small unregistered country house in need of renovation. Since December 2022, Andalusia has introduced a regulation where it is now possible to build houses on rustic land, as long as the plot exceeds 25,000 m2 with a maximum limit of 1% established for building, encompassing the entire structure.

The property has its own well, electric connection nearby & magnificent views towards nature and the mountains.

A secluded location but the center of Coin is only a 15 min drive away. The access is by tarmac, until the last 500 meters of track.