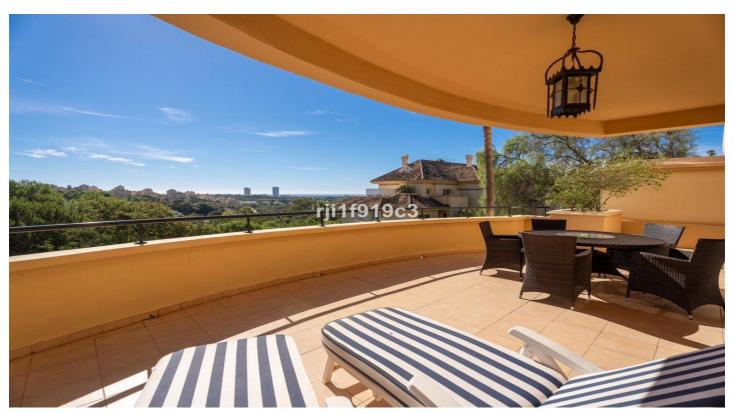

## Costa del Sol, Elviria

Discover your dream home in the heart of Elviria, Marbella! This spectacular raised ground floor apartment offers you a life of luxury and comfort. With 98 m<sup>2</sup> built, it has 2 large bedrooms and 2 bathrooms, perfect for enjoying a cozy and modern atmosphere. The south/east orientation guarantees natural light throughout the day, while the stunning views of the sea, mountains and golf courses will take your breath away.

The development offers a wide range of services, including a communal pool, garden, gym, tennis courts and a 9 holes Golf course. In addition, you will enjoy the convenience of a communal garage with a parking space & a storage included in the price. The open-plan kitchen is fully equipped, ideal for lovers of gastronomy. Marble floors and underfloor heating in the bathrooms add a touch of elegance and comfort.

**Features:** 

Double Glazing Fitted Wardrobes

Gym

Golf

Features Orientation Climate Control

Covered Terrace South East Air Conditioning

Lift Central Heating
Near Transport U/F/H Bathrooms

Near Transport U/F/H Bathroom
Private Terrace

Marble Flooring

Tennis Court
Utility Room

Views Setting Condition

Sea Close To Golf Excellent
Mountain Close To Sea

Panoramic Close To Shops
Garden Close To Schools

PoolKitchenGardenCommunalFully FittedCommunal