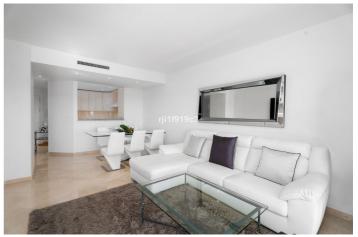

## Costa del Sol, Elviria

Discover your dream home in the heart of Elviria, Marbella! This spectacular raised ground floor apartment offers you a life of luxury and comfort. With 98 m<sup>2</sup> built, it has 2 large bedrooms and 2 bathrooms, perfect for enjoying a cozy and modern atmosphere. The south/east orientation guarantees natural light throughout the day, while the stunning views of the sea, mountains and golf courses will take your breath away.

The development offers a wide range of services, including a communal pool, garden, gym, tennis courts and a 9 holes Golf course. In addition, you will enjoy the convenience of a communal garage with a parking space & a storage included in the price. The open-plan kitchen is fully equipped, ideal for lovers of gastronomy. Marble floors and underfloor heating in the bathrooms add a touch of elegance and comfort.