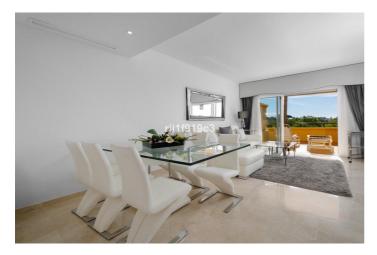

## Costa del Sol, Elviria

Discover your dream home in the heart of Elviria, Marbella! This spectacular raised ground floor apartment offers you a life of luxury and comfort. With 98 m<sup>2</sup> built, it has 2 large bedrooms and 2 bathrooms, perfect for enjoying a cozy and modern atmosphere. The south/east orientation guarantees natural light throughout the day, while the stunning views of the sea, mountains and golf courses will take your breath away.

The development offers a wide range of services, including a communal pool, garden, gym, tennis courts and a 9 holes Golf course. In addition, you will enjoy the convenience of a communal garage with a parking space & a storage included in the price. The open-plan kitchen is fully equipped, ideal for lovers of gastronomy. Marble floors and underfloor heating in the bathrooms add a touch of elegance and comfort.