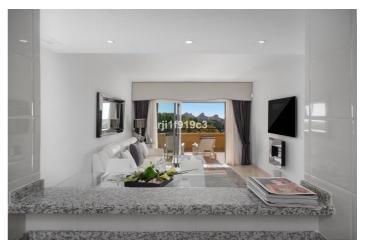

## Costa del Sol, Elviria

Discover your dream home in the heart of Elviria, Marbella! This spectacular raised ground floor apartment offers you a life of luxury and comfort. With 98 m<sup>2</sup> built, it has 2 large bedrooms and 2 bathrooms, perfect for enjoying a cozy and modern atmosphere. The south/east orientation guarantees natural light throughout the day, while the stunning views of the sea, mountains and golf courses will take your breath away.

The development offers a wide range of services, including a communal pool, garden, gym, tennis courts and a 9 holes Golf course. In addition, you will enjoy the convenience of a communal garage with a parking space & a storage included in the price. The open-plan kitchen is fully equipped, ideal for lovers of gastronomy. Marble floors and underfloor heating in the bathrooms add a touch of elegance and comfort.