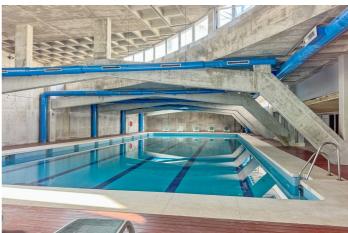

## Costa del Sol, Benahavís

\*\*\* Duplex Apartment in Urb. Parque Botánico, Benahavís \*\*\* 3 Bedrooms and 2 Bathrooms \*\*\* Spacious Terraces on Two Levels \*\*\* Panoramic Mountain and Forest Views \*\*\* Fully Equipped Kitchen \*\*\* Underground Parking Space and Storage Room \*\*\* Exclusive Gated Complex with 24 Hour Security and Concierge: Outdoor Pools, Indoor Pool, Gym, Play Area and Gardens \*\*\* Ideal Location in the Heart of Nature: 15 Minutes by Car from Guadalmansa Beach and El Saladillo, Villa Padierna Golf Club and La Resina Golf & Country Club \*\*\* Easy Access to All Services: Shopping Centers, Supermarkets, International Schools, Restaurants, Etc \*\*\*