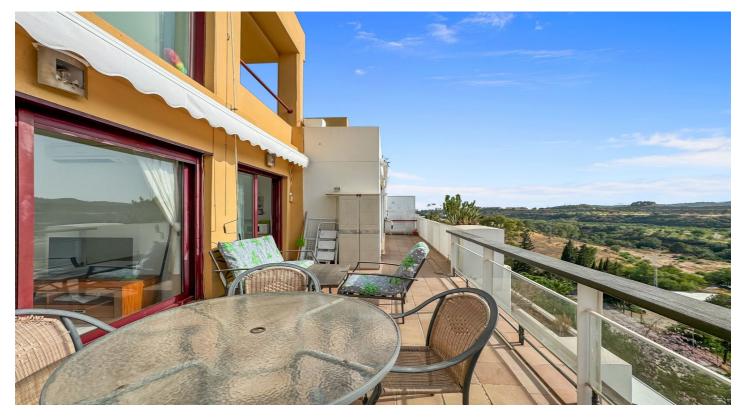

## Penthouse Duplex for sale in Benahavís, Benahavís

350,000€

Bedrooms: 3 Bathrooms: 2 Build Size: 127m<sup>2</sup> Terrace: 66m<sup>2</sup> Reference: R4853668

## Costa del Sol, Benahavís

\*\*\* Duplex Apartment in Urb. Parque Botánico, Benahavís \*\*\* 3 Bedrooms and 2 Bathrooms \*\*\* Spacious Terraces on Two Levels \*\*\* Panoramic Mountain and Forest Views \*\*\* Fully Equipped Kitchen \*\*\* Underground Parking Space and Storage Room \*\*\* Exclusive Gated Complex with 24 Hour Security and Concierge: Outdoor Pools, Indoor Pool, Gym, Play Area and Gardens \*\*\* Ideal Location in the Heart of Nature: 15 Minutes by Car from Guadalmansa Beach and El Saladillo, Villa Padierna Golf Club and La Resina Golf & Country Club \*\*\* Easy Access to All Services: Shopping Centers, Supermarkets, International Schools, Restaurants, Etc \*\*\*