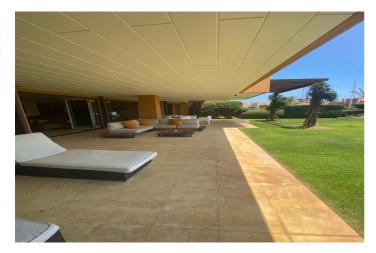

## Costa de la Luz, Sotogrande

Immaculate Groundfloor apartment located in the exclusive complex of Ribera del Marlin, just a step away from the beach and the Port of Sotogrande. It's the perfect location close to all amenities. The property consists of 4 bedrooms, 4 bathrooms, 2 guest toilets, a fully equipped kitchen with an independent utility area, a spacious living room with access to a terrace and a large flat garden enjoying southeast orientation and beautiful views over the Marina. The qualities of the development are of a high standard. Window made by Shucco, fully fitted wardrobes, underfloor heating in the bathrooms, marble flooring throughout, AC Cold and Hot. The Community is stunning, it has beautiful gardens, 24-hour security with a concierge service, 2 large outdoor pools, a heated indoor pool, a spa area, a gym, a sauna and a Turkish bath. The apartment is located in the exclusive Sotogrande marina area. Viewing recommended.