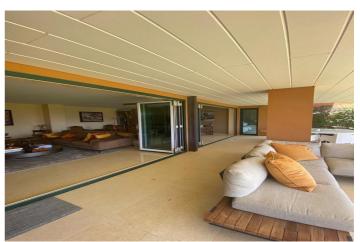

## Costa de la Luz, Sotogrande

Immaculate Groundfloor apartment located in the exclusive complex of Ribera del Marlin, just a step away from the beach and the Port of Sotogrande. It's the perfect location close to all amenities. The property consists of 4 bedrooms, 4 bathrooms, 2 guest toilets, a fully equipped kitchen with an independent utility area, a spacious living room with access to a terrace and a large flat garden enjoying southeast orientation and beautiful views over the Marina. The qualities of the development are of a high standard. Window made by Shucco, fully fitted wardrobes, underfloor heating in the bathrooms, marble flooring throughout, AC Cold and Hot. The Community is stunning, it has beautiful gardens, 24-hour security with a concierge service, 2 large outdoor pools, a heated indoor pool, a spa area, a gym, a sauna and a Turkish bath. The apartment is located in the exclusive Sotogrande marina area. Viewing recommended.