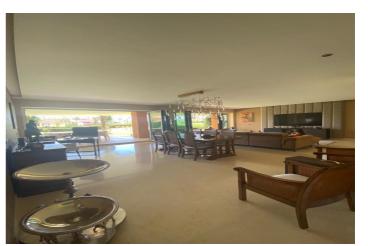

## Costa de la Luz, Sotogrande

Immaculate Groundfloor apartment located in the exclusive complex of Ribera del Marlin, just a step away from the beach and the Port of Sotogrande. It's the perfect location close to all amenities. The property consists of 4 bedrooms, 4 bathrooms, 2 guest toilets, a fully equipped kitchen with an independent utility area, a spacious living room with access to a terrace and a large flat garden enjoying southeast orientation and beautiful views over the Marina. The qualities of the development are of a high standard. Window made by Shucco, fully fitted wardrobes, underfloor heating in the bathrooms, marble flooring throughout, AC Cold and Hot. The Community is stunning, it has beautiful gardens, 24-hour security with a concierge service, 2 large outdoor pools, a heated indoor pool, a spa area, a gym, a sauna and a Turkish bath. The apartment is located in the exclusive Sotogrande marina area. Viewing recommended.