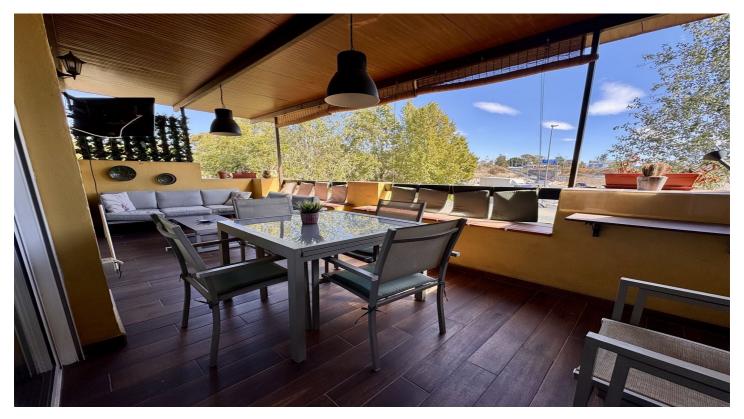

Additionally, the property boasts a magnificent solarium offering 360° panoramic views, ideal for gatherings and barbecues.

The urbanization provides excellent amenities, including a swimming pool for adults, a children's pool, and well-maintained communal gardens, perfect for family enjoyment.

Solarium Gym

FeaturesOrientationClimate ControlCovered TerraceEastAir Conditioning

Near Transport East Air Conditioning

Central Heating

Private Terrace
Storage Room
Ensuite Bathroom

Utility Room
Wood Flooring