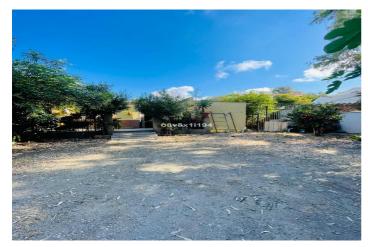

## Costa del Sol, Mijas Costa

With a total area of 2,100 square meters, this rectangular land offers an excellent opportunity to build the house of your dreams or develop a residential project. One of the outstanding features of this land is the presence of a house to renovate, which offers the possibility of taking advantage of the existing structure and transforming it into a personalized home. Additionally, the land has space at both the front and rear, offering flexibility and possibilities to expand the property, create gardens or install additional amenities. The location of this land is privileged, as it is located in Mijas Costa, an area known for its natural beauty and peaceful atmosphere. Within walking distance, you can access beaches, restaurants, shops and essential services. In addition, Mijas Costa has an excellent connection with the main transport routes, which makes it easy to travel to other areas of interest. Don't miss the opportunity to acquire this land with great potential. Its size, location and the possibilities it offers make it an attractive option both for those looking to build their ideal home and for investors looking for opportunities in the real estate market. For more information and conditions of sale, do not hesitate to contact us. Come discover the potential of this land in Mijas Costa! This property is marketed through the Multivexclusiva system, which implies that any management carried out in relation to its purchase and sale must be carried out through our agency. For this reason, we ask you to contact us directly without directly bothering the owners or occupants of the property.