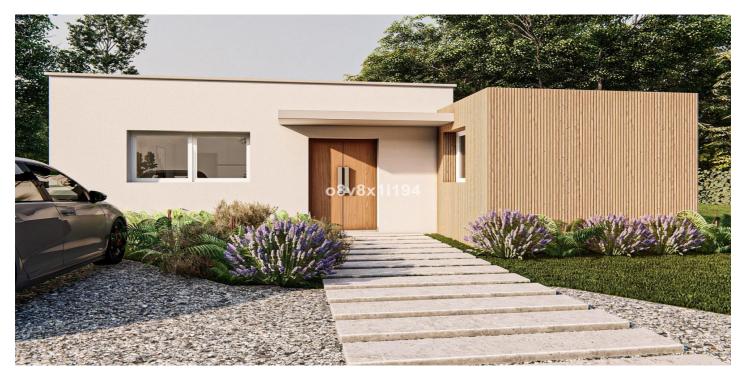

## Costa del Sol, Mijas Costa

With a total area of 2,100 square meters, this rectangular land offers an excellent opportunity to build the house of your dreams or develop a residential project. One of the outstanding features of this land is the presence of a house to renovate, which offers the possibility of taking advantage of the existing structure and transforming it into a personalized home. Additionally, the land has space at both the front and rear, offering flexibility and possibilities to expand the property, create gardens or install additional amenities. The location of this land is privileged, as it is located in Mijas Costa, an area known for its natural beauty and peaceful atmosphere. Within walking distance, you can access beaches, restaurants, shops and essential services. In addition, Mijas Costa has an excellent connection with the main transport routes, which makes it easy to travel to other areas of interest. Don't miss the opportunity to acquire this land with great potential. Its size, location and the possibilities it offers make it an attractive option both for those looking to build their ideal home and for investors looking for opportunities in the real estate market. For more information and conditions of sale, do not hesitate to contact us. Come discover the potential of this land in Mijas Costa! This property is marketed through the Multivexclusiva system, which implies that any management carried out in relation to its purchase and sale must be carried out through our agency. For this reason, we ask you to contact us directly without directly bothering the owners or occupants of the property.