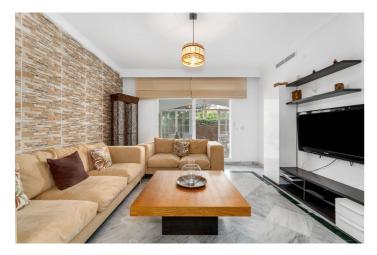

The property has two bedrooms and two bathrooms. Both bedrooms include fitted wardrobes, while the two bathrooms are designed with modern finishes and offer all the necessary comfort. A fully equipped kitchen facilitates daily chores, along with a separate laundry room. The spacious living room, full of natural light, leads out onto a spacious terrace, ideal for enjoying outdoor moments with family or friends.