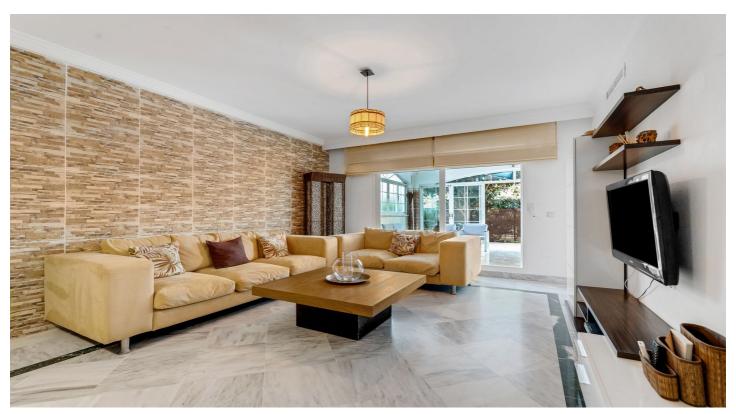

The property has two bedrooms and two bathrooms. Both bedrooms include fitted wardrobes, while the two bathrooms are designed with modern finishes and offer all the necessary comfort. A fully equipped kitchen facilitates daily chores, along with a separate laundry room. The spacious living room, full of natural light, leads out onto a spacious terrace, ideal for enjoying outdoor moments with family or friends.