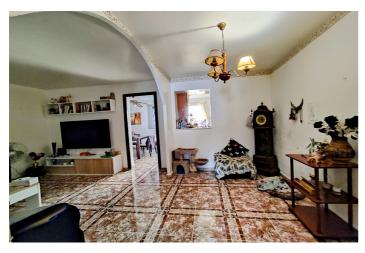

Ground floor: Spacious living-dining room, independent kitchen, one bedroom, a complete bathroom, and a practical storage room. From this floor, you can access a terrace with a laundry area and solarium, perfect for enjoying the outdoors.