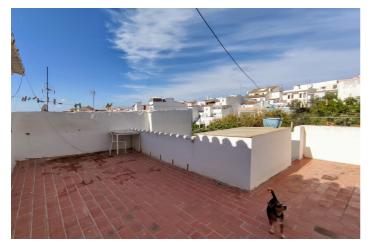

Ground floor: Spacious living-dining room, independent kitchen, one bedroom, a complete bathroom, and a practical storage room. From this floor, you can access a terrace with a laundry area and solarium, perfect for enjoying the outdoors.

## Key features:

Location: Center of Manilva, close to shops, restaurants, and public transport.

Layout: Spacious and versatile rooms.

Exterior: Terrace and solarium to enjoy the outdoors.

Renovation potential: Opportunity to customize the house to your liking.

**Features:** 

**Utility Room** 

FeaturesOrientationViewsStorage RoomSouth EastMountain

Solarium Panoramic

Setting Condition Furniture

Commercial Area Renovation Required Not Furnished

Close To Shops

Close To Schools