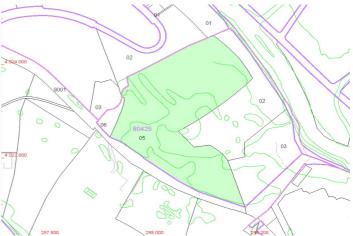

## Land for sale in Manilva, Manilva

**Reference:** R4849609 **Plot Size:** 92,105m<sup>2</sup>

## Costa del Sol, Manilva

The plot is urbano. This plot offers panoramic sea views and is located in a new living area on the Costa del Sol. With plenty of possibilities to build, it's ideally situated near a range of amenities, providing both convenience and stunning coastal scenery. Sectorized Urbanizable Land. Sector AL-U-3B "MARTAGINA ROAD". Gross buildable area: 0.33 m<sup>2</sup>t/m<sup>2</sup>s. Residential Use. System of Action: COMPENSATION. Max. homes: 25 homes/Ha. Partial Planning Plan for Sector AL-U-3B "CAMINO DE MARTAGINA" definitively approved on 12/30/2010, (not published in the BOP of Malaga). CHARACTERISTIC USE: Residential: Intensive (70%), Extensive Residential (30%) and Commercial. The buildability of the plot according to percentage of participation in the sector (92.03%) is as follows: Intensive Residential: 15,483. 00 m<sup>2</sup>t (140 homes), Extensive Residential: 11,348. 82 m<sup>2</sup>t (65 homes), Commercial: 522. 96 m<sup>2</sup>t. This plan has been approved, but not published. Please note: Pending completion of the urban planning process and contribution to the urbanisation costs.