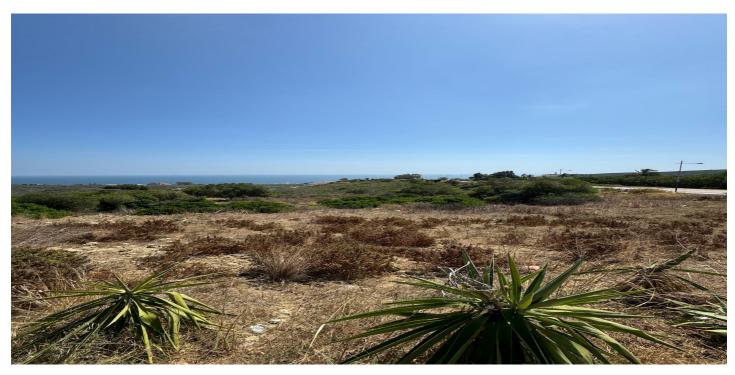

## Costa del Sol, Manilva

The plot is urbano. This plot offers panoramic sea views and is located in a new living area on the Costa del Sol. With plenty of possibilities to build, it's ideally situated near a range of amenities, providing both convenience and stunning coastal scenery. Sectorized Urbanizable Land. Sector AL-U-3B "MARTAGINA ROAD". Gross buildable area: 0.33 m<sup>2</sup>t/m<sup>2</sup>s. Residential Use. System of Action: COMPENSATION. Max. homes: 25 homes/Ha. Partial Planning Plan for Sector AL-U-3B "CAMINO DE MARTAGINA" definitively approved on 12/30/2010, (not published in the BOP of Malaga). CHARACTERISTIC USE: Residential: Intensive (70%), Extensive Residential (30%) and Commercial. The buildability of the plot according to percentage of participation in the sector (92.03%) is as follows: Intensive Residential: 15,483. 00 m<sup>2</sup>t (140 homes), Extensive Residential: 11,348. 82 m<sup>2</sup>t (65 homes), Commercial: 522. 96 m<sup>2</sup>t. This plan has been approved, but not published. Please note: Pending completion of the urban planning process and contribution to the urbanisation costs.