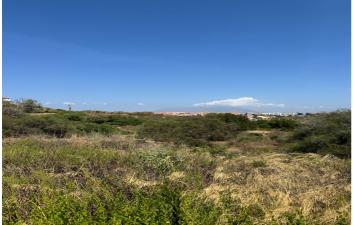

## Costa del Sol, Manilva

The plot is urbano. This plot offers panoramic sea views and is located in a new living area on the Costa del Sol. With plenty of possibilities to build, it's ideally situated near a range of amenities, providing both convenience and stunning coastal scenery. Sectorized Urbanizable Land. Sector AL-U-3B "MARTAGINA ROAD". Gross buildable area: 0.33 m<sup>2</sup>t/m<sup>2</sup>s. Residential Use. System of Action: COMPENSATION. Max. homes: 25 homes/Ha. Partial Planning Plan for Sector AL-U-3B "CAMINO DE MARTAGINA" definitively approved on 12/30/2010, (not published in the BOP of Malaga). CHARACTERISTIC USE: Residential: Intensive (70%), Extensive Residential (30%) and Commercial. The buildability of the plot according to percentage of participation in the sector (92.03%) is as follows: Intensive Residential: 15,483. 00 m<sup>2</sup>t (140 homes), Extensive Residential: 11,348. 82 m<sup>2</sup>t (65 homes), Commercial: 522. 96 m<sup>2</sup>t. This plan has been approved, but not published. Please note: Pending completion of the urban planning process and contribution to the urbanisation costs.