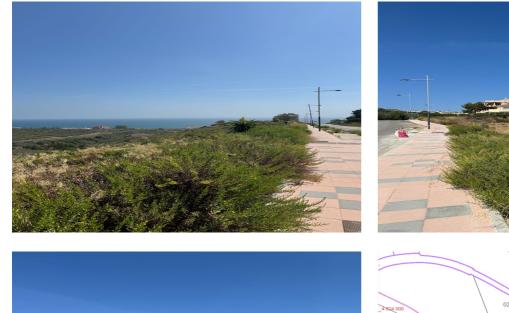

## Costa del Sol, Manilva

The plot is urbano. This plot offers panoramic sea views and is located in a new living area on the Costa del Sol. With plenty of possibilities to build, it's ideally situated near a range of amenities, providing both convenience and stunning coastal scenery. Sectorized Urbanizable Land. Sector AL-U-3B "MARTAGINA ROAD". Gross buildable area: 0.33 m<sup>2</sup>t/m<sup>2</sup>s. Residential Use. System of Action: COMPENSATION. Max. homes: 25 homes/Ha. Partial Planning Plan for Sector AL-U-3B "CAMINO DE MARTAGINA" definitively approved on 12/30/2010, (not published in the BOP of Malaga). CHARACTERISTIC USE: Residential: Intensive (70%), Extensive Residential (30%) and Commercial. The buildability of the plot according to percentage of participation in the sector (92.03%) is as follows: Intensive Residential: 15,483. 00 m<sup>2</sup>t (140 homes), Extensive Residential: 11,348. 82 m<sup>2</sup>t (65 homes), Commercial: 522. 96 m<sup>2</sup>t. This plan has been approved, but not published. Please note: Pending completion of the urban planning process and contribution to the urbanisation costs.