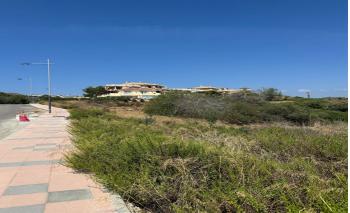

## Costa del Sol, Manilva

The plot is urbano. This plot offers panoramic sea views and is located in a new living area on the Costa del Sol. With plenty of possibilities to build, it's ideally situated near a range of amenities, providing both convenience and stunning coastal scenery. Sectorized Urbanizable Land. Sector AL-U-3B "MARTAGINA ROAD". Gross buildable area: 0.33 m<sup>2</sup>t/m<sup>2</sup>s. Residential Use. System of Action: COMPENSATION. Max. homes: 25 homes/Ha. Partial Planning Plan for Sector AL-U-3B "CAMINO DE MARTAGINA" definitively approved on 12/30/2010, (not published in the BOP of Malaga). CHARACTERISTIC USE: Residential: Intensive (70%), Extensive Residential (30%) and Commercial. The buildability of the plot according to percentage of participation in the sector (92.03%) is as follows: Intensive Residential: 15,483. 00 m<sup>2</sup>t (140 homes), Extensive Residential: 11,348. 82 m<sup>2</sup>t (65 homes), Commercial: 522. 96 m<sup>2</sup>t. This plan has been approved, but not published. Please note: Pending completion of the urban planning process and contribution to the urbanisation costs.