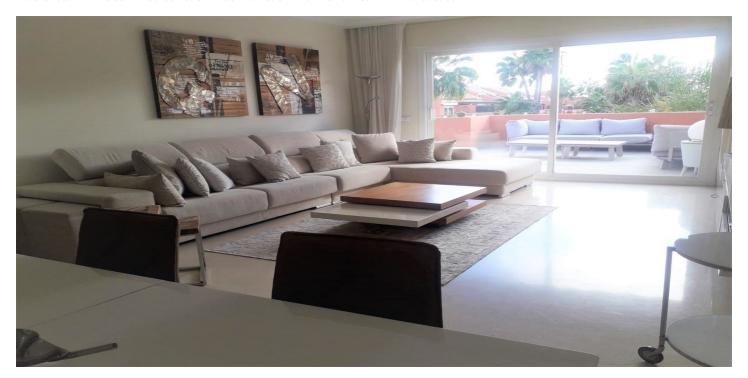

## Costa del Sol, Puerto Banús

Amazing three bedroom duplex penthouse south facing steps to the beach has two garage spaces

## **Features:**

FeaturesOrientationClimate ControlCovered TerraceSouthAir Conditioning

Lift South West

Near Transport
Private Terrace
Ensuite Bathroom
Marble Flooring
Fitted Wardrobes

Utility Room Fiber Optic

ViewsSettingConditionPanoramicClose To PortExcellent

Garden Close To Sea
Pool Close To Shops

Close To Town Close To Schools

PoolFurnitureKitchenCommunalFully FurnishedFully FittedGardenSecurityParking

Communal Gated Complex Underground
24 Hour Security More Than One