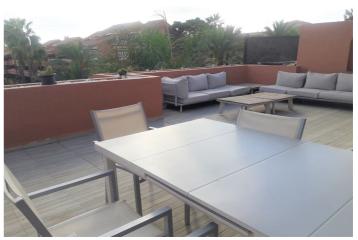

## Penthouse Duplex for rent in El Embrujo Playa, Puerto Banús, Marbella

3,500 - 3,500 €

Reference: R4191388 Bedrooms: 3 Bathrooms: 3 Build Size: 185m<sup>2</sup> Terrace: 65m<sup>2</sup>

## Costa del Sol, Puerto Banús

Amazing three bedroom duplex penthouse south facing steps to the beach has two garage spaces