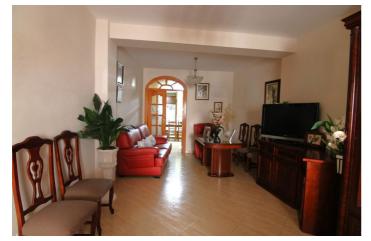

The first floor, with direct access to the house via stairs from the street, is distributed in a cozy living room, large kitchen with fireplace, toilet, two large bedrooms and a charming Andalusian patio that provides ventilation and natural light to the house.