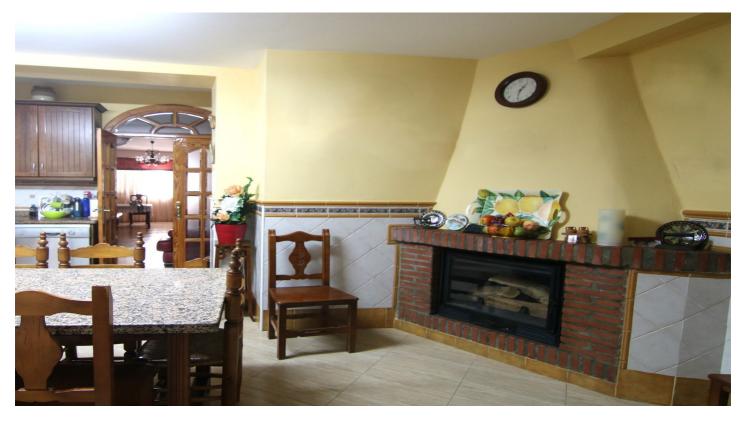

The first floor, with direct access to the house via stairs from the street, is distributed in a cozy living room, large kitchen with fireplace, toilet, two large bedrooms and a charming Andalusian patio that provides ventilation and natural light to the house.