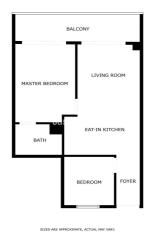

## Begane grond appartement te koop in Marbella, Marbella

395.000 €

Referentie: R4847998 Slaapkamers: 2 Badkamers: 1 Perceelgrootte: 63m<sup>2</sup>