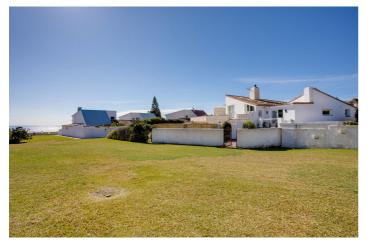

## Costa del Sol, Estepona

A great house frontline beach with private garden and stunning sea views. You enter the house and have two bedrooms and one bathroom, one of the bedrooms has access to the garden and the other has a mezzanine floor above the bed. You then walk up about 6 stairs into the kitchen which is open plan to the living and dining. The living room has a nice wood burner for the colder months. From the dining area you walk out onto the terrace with sea views and then down into the spacious garden. The garden has a little gate taking you straight out across the green onto the paseo and then to the beach. The property also has an under build which can be extended with access from inside the house to create 1 or 2 further bedrooms and bathroom. Townhouse, Estepona, Costa del Sol. 2 Bedrooms, 1 Bathroom, Built 66 m<sup>2</sup>, Terrace 18 m<sup>2</sup>, Garden/Plot 186 m<sup>2</sup>. Setting : Beachfront, Beachside, Close To Town, Urbanisation, Front Line Beach Complex. Condition : Fair. Pool : Communal. Views : Sea, Garden. Features : Covered Terrace, Private Terrace, Gym, Tennis Court, Basement. Furniture : Not Furnished. Kitchen : Partially Fitted. Garden : Communal, Private. Parking : Communal. Category : Resale.