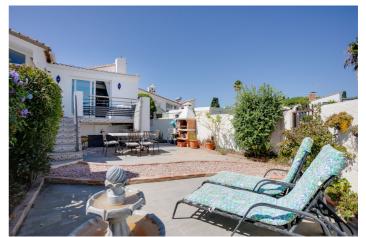

## Costa del Sol, Estepona

A great house frontline beach with private garden and stunning sea views. You enter the house and have two bedrooms and one bathroom, one of the bedrooms has access to the garden and the other has a mezzanine floor above the bed. You then walk up about 6 stairs into the kitchen which is open plan to the living and dining. The living room has a nice wood burner for the colder months. From the dining area you walk out onto the terrace with sea views and then down into the spacious garden. The garden has a little gate taking you straight out across the green onto the paseo and then to the beach. The property also has an under build which can be extended with access from inside the house to create 1 or 2 further bedrooms and bathroom. Townhouse, Estepona, Costa del Sol. 2 Bedrooms, 1 Bathroom, Built 66 m<sup>2</sup>, Terrace 18 m<sup>2</sup>, Garden/Plot 186 m<sup>2</sup>. Setting : Beachfront, Beachside, Close To Town, Urbanisation, Front Line Beach Complex. Condition : Fair. Pool : Communal. Views : Sea, Garden. Features : Covered Terrace, Private Terrace, Gym, Tennis Court, Basement. Furniture : Not Furnished. Kitchen : Partially Fitted. Garden : Communal, Private. Parking : Communal. Category : Resale.