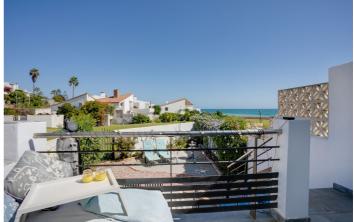

## Costa del Sol, Estepona

A great house frontline beach with private garden and stunning sea views. You enter the house and have two bedrooms and one bathroom, one of the bedrooms has access to the garden and the other has a mezzanine floor above the bed. You then walk up about 6 stairs into the kitchen which is open plan to the living and dining. The living room has a nice wood burner for the colder months. From the dining area you walk out onto the terrace with sea views and then down into the spacious garden. The garden has a little gate taking you straight out across the green onto the paseo and then to the beach. The property also has an under build which can be extended with access from inside the house to create 1 or 2 further bedrooms and bathroom. Townhouse, Estepona, Costa del Sol. 2 Bedrooms, 1 Bathroom, Built 66 m<sup>2</sup>, Terrace 18 m<sup>2</sup>, Garden/Plot 186 m<sup>2</sup>. Setting : Beachfront, Beachside, Close To Town, Urbanisation, Front Line Beach Complex. Condition : Fair. Pool : Communal. Views : Sea, Garden. Features : Covered Terrace, Private Terrace, Gym, Tennis Court, Basement. Furniture : Not Furnished. Kitchen : Partially Fitted. Garden : Communal, Private. Parking : Communal. Category : Resale.