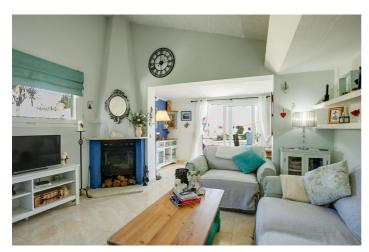

## Costa del Sol, Estepona

A great house frontline beach with private garden and stunning sea views. You enter the house and have two bedrooms and one bathroom, one of the bedrooms has access to the garden and the other has a mezzanine floor above the bed. You then walk up about 6 stairs into the kitchen which is open plan to the living and dining. The living room has a nice wood burner for the colder months. From the dining area you walk out onto the terrace with sea views and then down into the spacious garden. The garden has a little gate taking you straight out across the green onto the paseo and then to the beach. The property also has an under build which can be extended with access from inside the house to create 1 or 2 further bedrooms and bathroom. Townhouse, Estepona, Costa del Sol. 2 Bedrooms, 1 Bathroom, Built 66 m<sup>2</sup>, Terrace 18 m<sup>2</sup>, Garden/Plot 186 m<sup>2</sup>. Setting : Beachfront, Beachside, Close To Town, Urbanisation, Front Line Beach Complex. Condition : Fair. Pool : Communal. Views : Sea, Garden. Features : Covered Terrace, Private Terrace, Gym, Tennis Court, Basement. Furniture : Not Furnished. Kitchen : Partially Fitted. Garden : Communal, Private. Parking : Communal. Category : Resale.