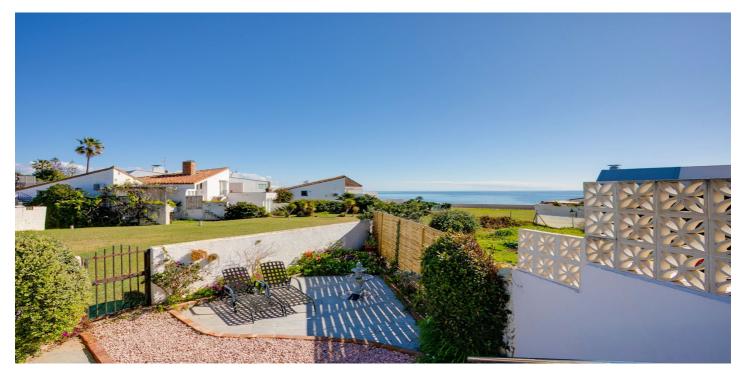

## Costa del Sol, Estepona

A great house frontline beach with private garden and stunning sea views. You enter the house and have two bedrooms and one bathroom, one of the bedrooms has access to the garden and the other has a mezzanine floor above the bed. You then walk up about 6 stairs into the kitchen which is open plan to the living and dining. The living room has a nice wood burner for the colder months. From the dining area you walk out onto the terrace with sea views and then down into the spacious garden. The garden has a little gate taking you straight out across the green onto the paseo and then to the beach. The property also has an under build which can be extended with access from inside the house to create 1 or 2 further bedrooms and bathroom. Townhouse, Estepona, Costa del Sol. 2 Bedrooms, 1 Bathroom, Built 66 m<sup>2</sup>, Terrace 18 m<sup>2</sup>, Garden/Plot 186 m<sup>2</sup>. Setting : Beachfront, Beachside, Close To Town, Urbanisation, Front Line Beach Complex. Condition : Fair. Pool : Communal. Views : Sea, Garden. Features : Covered Terrace, Private Terrace, Gym, Tennis Court, Basement. Furniture : Not Furnished. Kitchen : Partially Fitted. Garden : Communal, Private. Parking : Communal. Category : Resale.