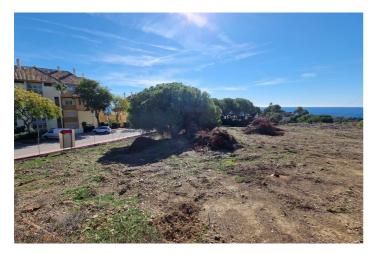

## Costa del Sol, Elviria

Stunning plot with fantastic views over the coast towards Gibraltar and Africa The 5.000 m2 plot is for sale with its project to build 4 villas. Located in one of the most prestigious residential areas of Marbella, Elviria, in an elevated position granting sea views to all 4 villas. Located 6km to the east of Marbella town, Elviria is close to the many amenities of the bustling town of Marbella. Large shopping centres such as La Cañada and Miramar in Fuengirola are just a short trip away and the proximity of Málaga Airport makes it ideal for people wishing to make frequent trips back home. For boat lovers, the area is also very close to the picturesque Puerto Cabopino marina or to the famous Puerto Banús. The best beaches of Marbella are only 2 km away where you will find also the reknown Nikki Beach Club, one of the highlights of the five-star Don Carlos Resort. The Costa del Sol, sometimes called the "Costa del Golf", is well known for its golf courses, but Elviria is particularly spoilt for choice. The lush and perfectly maintained Greenlife Golf and Santa Maria are challenging courses ready for you to conquer, and just a short drive away you'll also find the Rio Real, Santa Clara, Cabopino and Marbella golf courses. For golfing enthusiasts, the area is truly blessed! Look no further than Elviria, Marbella if you enjoy fine dining. Restaurant El Lago is a Michelin star restaurant situated at the luxurios Greenlife Golf clubhouse in Elviria Hills just 450m away from the plots! Ideal for an investor who wants to build and sell, obtaining a high profit! Or for villas for permanent living for various families and / or friends. Plot 212A - 1.464 m2 Plot 212B - 1.000 m2 Plot 213A - 1.535 m2 Plot 213B - 1.000 m2