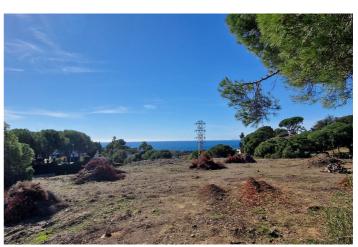

## Costa del Sol, Elviria

Stunning plot with fantastic views over the coast towards Gibraltar and Africa The 5.000 m2 plot is for sale with its project to build 4 villas. Located in one of the most prestigious residential areas of Marbella, Elviria, in an elevated position granting sea views to all 4 villas. Located 6km to the east of Marbella town, Elviria is close to the many amenities of the bustling town of Marbella. Large shopping centres such as La Cañada and Miramar in Fuengirola are just a short trip away and the proximity of Málaga Airport makes it ideal for people wishing to make frequent trips back home. For boat lovers, the area is also very close to the picturesque Puerto Cabopino marina or to the famous Puerto Banús. The best beaches of Marbella are only 2 km away where you will find also the reknown Nikki Beach Club, one of the highlights of the five-star Don Carlos Resort. The Costa del Sol, sometimes called the "Costa del Golf", is well known for its golf courses, but Elviria is particularly spoilt for choice. The lush and perfectly maintained Greenlife Golf and Santa Maria are challenging courses ready for you to conquer, and just a short drive away you'll also find the Rio Real, Santa Clara, Cabopino and Marbella golf courses. For golfing enthusiasts, the area is truly blessed! Look no further than Elviria, Marbella if you enjoy fine dining. Restaurant El Lago is a Michelin star restaurant situated at the luxurios Greenlife Golf clubhouse in Elviria Hills just 450m away from the plots! Ideal for an investor who wants to build and sell, obtaining a high profit! Or for villas for permanent living for various families and / or friends. Plot 212A - 1.464 m2 Plot 212B - 1.000 m2 Plot 213A - 1.535 m2 Plot 213B - 1.000 m2