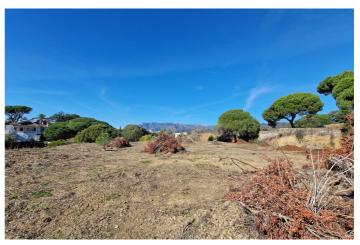

## Costa del Sol, Elviria

Stunning plot with fantastic views over the coast towards Gibraltar and Africa The 5.000 m2 plot is for sale with its project to build 4 villas. Located in one of the most prestigious residential areas of Marbella, Elviria, in an elevated position granting sea views to all 4 villas. Located 6km to the east of Marbella town, Elviria is close to the many amenities of the bustling town of Marbella. Large shopping centres such as La Cañada and Miramar in Fuengirola are just a short trip away and the proximity of Málaga Airport makes it ideal for people wishing to make frequent trips back home. For boat lovers, the area is also very close to the picturesque Puerto Cabopino marina or to the famous Puerto Banús. The best beaches of Marbella are only 2 km away where you will find also the reknown Nikki Beach Club, one of the highlights of the five-star Don Carlos Resort. The Costa del Sol, sometimes called the "Costa del Golf", is well known for its golf courses, but Elviria is particularly spoilt for choice. The lush and perfectly maintained Greenlife Golf and Santa Maria are challenging courses ready for you to conquer, and just a short drive away you'll also find the Rio Real, Santa Clara, Cabopino and Marbella golf courses. For golfing enthusiasts, the area is truly blessed! Look no further than Elviria, Marbella if you enjoy fine dining. Restaurant El Lago is a Michelin star restaurant situated at the luxurios Greenlife Golf clubhouse in Elviria Hills just 450m away from the plots! Ideal for an investor who wants to build and sell, obtaining a high profit! Or for villas for permanent living for various families and / or friends. Plot 212A - 1.464 m2 Plot 212B - 1.000 m2 Plot 213A - 1.535 m2 Plot 213B - 1.000 m2