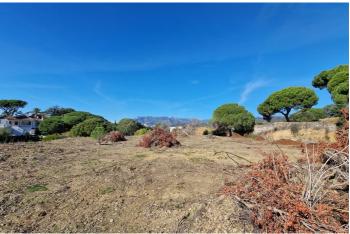

## Costa del Sol, Elviria

Stunning plot with fantastic views over the coast towards Gibraltar and Africa The 5.000 m2 plot is for sale with its project to build 4 villas. Located in one of the most prestigious residential areas of Marbella, Elviria, in an elevated position granting sea views to all 4 villas. Located 6km to the east of Marbella town, Elviria is close to the many amenities of the bustling town of Marbella. Large shopping centres such as La Cañada and Miramar in Fuengirola are just a short trip away and the proximity of Málaga Airport makes it ideal for people wishing to make frequent trips back home. For boat lovers, the area is also very close to the picturesque Puerto Cabopino marina or to the famous Puerto Banús. The best beaches of Marbella are only 2 km away where you will find also the reknown Nikki Beach Club, one of the highlights of the five-star Don Carlos Resort. The Costa del Sol, sometimes called the "Costa del Golf", is well known for its golf courses, but Elviria is particularly spoilt for choice. The lush and perfectly maintained Greenlife Golf and Santa Maria are challenging courses ready for you to conquer, and just a short drive away you'll also find the Rio Real, Santa Clara, Cabopino and Marbella golf courses. For golfing enthusiasts, the area is truly blessed! Look no further than Elviria, Marbella if you enjoy fine dining. Restaurant El Lago is a Michelin star restaurant situated at the luxurios Greenlife Golf clubhouse in Elviria Hills just 450m away from the plots! Ideal for an investor who wants to build and sell, obtaining a high profit! Or for villas for permanent living for various families and / or friends. Plot 212A - 1.464 m2 Plot 212B - 1.000 m2 Plot 213A - 1.535 m2 Plot 213B - 1.000 m2