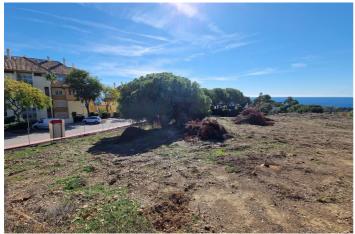

## Costa del Sol, Elviria

Stunning plot with fantastic views over the coast towards Gibraltar and Africa The 5.000 m2 plot is for sale with its project to build 4 villas. Located in one of the most prestigious residential areas of Marbella, Elviria, in an elevated position granting sea views to all 4 villas. Located 6km to the east of Marbella town, Elviria is close to the many amenities of the bustling town of Marbella. Large shopping centres such as La Cañada and Miramar in Fuengirola are just a short trip away and the proximity of Málaga Airport makes it ideal for people wishing to make frequent trips back home. For boat lovers, the area is also very close to the picturesque Puerto Cabopino marina or to the famous Puerto Banús. The best beaches of Marbella are only 2 km away where you will find also the reknown Nikki Beach Club, one of the highlights of the five-star Don Carlos Resort. The Costa del Sol, sometimes called the "Costa del Golf", is well known for its golf courses, but Elviria is particularly spoilt for choice. The lush and perfectly maintained Greenlife Golf and Santa Maria are challenging courses ready for you to conquer, and just a short drive away you'll also find the Rio Real, Santa Clara, Cabopino and Marbella golf courses. For golfing enthusiasts, the area is truly blessed! Look no further than Elviria, Marbella if you enjoy fine dining. Restaurant El Lago is a Michelin star restaurant situated at the luxurios Greenlife Golf clubhouse in Elviria Hills just 450m away from the plots! Ideal for an investor who wants to build and sell, obtaining a high profit! Or for villas for permanent living for various families and / or friends. Plot 212A - 1.464 m2 Plot 212B - 1.000 m2 Plot 213A - 1.535 m2 Plot 213B - 1.000 m2