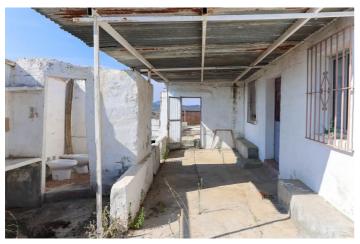

## Detached Villa for sale in Casarabonela, Casarabonela

143,000 €

Reference: R3939574 Bedrooms: 3 Bathrooms: 1 Plot Size: 10,000m<sup>2</sup> Build Size: 197m<sup>2</sup>

## Sierra de las Nieves, Casarabonela

Finca/Ruin in Casarabonela.... LET YOUR IMAGINATION run wild . Large footprint . Incredible views . Rural setting . Beautiful location This blank canvas property in the hills of Casarabonela requires a full reform. Sitting in the hills of Casarabonela with some of the most fantatic views in our valley. The large frootprint of the property creates infinite possibilities for the new owners..... let your imagination run wild! For a better idea of the layout, I would recommend having a look at our virtual tour. Casarabonela is located at the foothills of Sierra Prieta, part of the Sierra de las Nieves. The air is clean and the views are stunning, due to the elevated position of the village. It is an ideal base for outdoor-and nature lovers. Hiking, biking, horse riding or just a walk through the mountains and forest, with views over the Guadalhorce valley and even the ocean, are the perfect way to relax and enjoy the peace and quietness of the beautiful surroundings. Walking through the narrow whitewashed streets, you will discover the Moorish soul, combined with Christian elements and Roman remains. The village has a central church and many plazas and outside terraces where you can enjoy sunshine, local tapas and a drink. Also at night you can join the locals for a drink in one of the bars. At the highest part of town, the remains of the Arab Castle Casarabonela are visible, besides its historical value it is an exceptional viewpoint! Casarabonela is located only 40 minutes (47 km.) from Málaga and the airport. The beaches of the Costa del Sol are a 45 minutes (62 km.) drive.