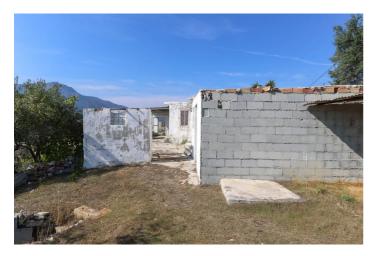

## Detached Villa for sale in Casarabonela, Casarabonela

143,000 €

Reference: R3939574 Bedrooms: 3 Bathrooms: 1 Plot Size: 10,000m<sup>2</sup> Build Size: 197m<sup>2</sup>

## Sierra de las Nieves, Casarabonela

Finca/Ruin in Casarabonela.... LET YOUR IMAGINATION run wild . Large footprint . Incredible views . Rural setting . Beautiful location This blank canvas property in the hills of Casarabonela requires a full reform. Sitting in the hills of Casarabonela with some of the most fantatic views in our valley. The large frootprint of the property creates infinite possibilities for the new owners..... let your imagination run wild! For a better idea of the layout, I would recommend having a look at our virtual tour. Casarabonela is located at the foothills of Sierra Prieta, part of the Sierra de las Nieves. The air is clean and the views are stunning, due to the elevated position of the village. It is an ideal base for outdoor-and nature lovers. Hiking, biking, horse riding or just a walk through the mountains and forest, with views over the Guadalhorce valley and even the ocean, are the perfect way to relax and enjoy the peace and quietness of the beautiful surroundings. Walking through the narrow whitewashed streets, you will discover the Moorish soul, combined with Christian elements and Roman remains. The village has a central church and many plazas and outside terraces where you can enjoy sunshine, local tapas and a drink. Also at night you can join the locals for a drink in one of the bars. At the highest part of town, the remains of the Arab Castle Casarabonela are visible, besides its historical value it is an exceptional viewpoint! Casarabonela is located only 40 minutes (47 km.) from Málaga and the airport. The beaches of the Costa del Sol are a 45 minutes (62 km.) drive.