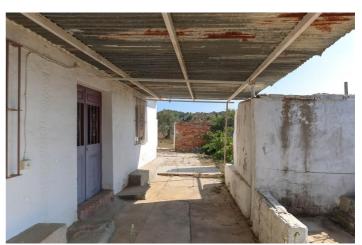

## Sierra de las Nieves, Casarabonela

Finca/Ruin in Casarabonela.... LET YOUR IMAGINATION run wild . Large footprint . Incredible views . Rural setting . Beautiful location This blank canvas property in the hills of Casarabonela requires a full reform. Sitting in the hills of Casarabonela with some of the most fantatic views in our valley. The large frootprint of the property creates infinite possibilities for the new owners..... let your imagination run wild! For a better idea of the layout, I would recommend having a look at our virtual tour. Casarabonela is located at the foothills of Sierra Prieta, part of the Sierra de las Nieves. The air is clean and the views are stunning, due to the elevated position of the village. It is an ideal base for outdoor-and nature lovers. Hiking, biking, horse riding or just a walk through the mountains and forest, with views over the Guadalhorce valley and even the ocean, are the perfect way to relax and enjoy the peace and quietness of the beautiful surroundings. Walking through the narrow whitewashed streets, you will discover the Moorish soul, combined with Christian elements and Roman remains. The village has a central church and many plazas and outside terraces where you can enjoy sunshine, local tapas and a drink. Also at night you can join the locals for a drink in one of the bars. At the highest part of town, the remains of the Arab Castle Casarabonela are visible, besides its historical value it is an exceptional viewpoint! Casarabonela is located only 40 minutes (47 km.) from Málaga and the airport. The beaches of the Costa del Sol are a 45 minutes (62 km.) drive.