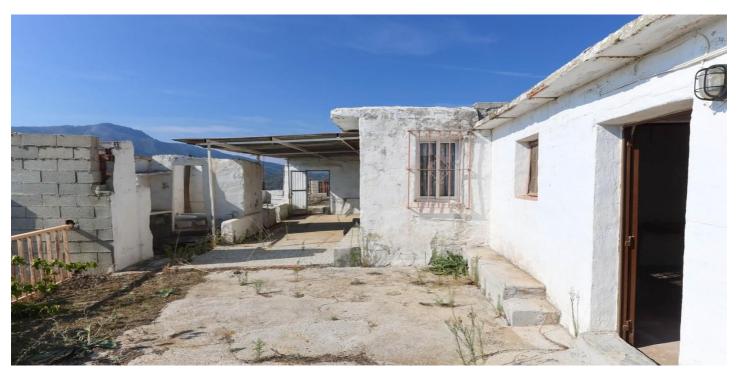

## Detached Villa for sale in Casarabonela, Casarabonela

143,000 €

Reference: R3939574 Bedrooms: 3 Bathrooms: 1 Plot Size: 10,000m<sup>2</sup> Build Size: 197m<sup>2</sup>

## Sierra de las Nieves, Casarabonela

Finca/Ruin in Casarabonela.... LET YOUR IMAGINATION run wild . Large footprint . Incredible views . Rural setting . Beautiful location This blank canvas property in the hills of Casarabonela requires a full reform. Sitting in the hills of Casarabonela with some of the most fantatic views in our valley. The large frootprint of the property creates infinite possibilities for the new owners..... let your imagination run wild! For a better idea of the layout, I would recommend having a look at our virtual tour. Casarabonela is located at the foothills of Sierra Prieta, part of the Sierra de las Nieves. The air is clean and the views are stunning, due to the elevated position of the village. It is an ideal base for outdoor-and nature lovers. Hiking, biking, horse riding or just a walk through the mountains and forest, with views over the Guadalhorce valley and even the ocean, are the perfect way to relax and enjoy the peace and quietness of the beautiful surroundings. Walking through the narrow whitewashed streets, you will discover the Moorish soul, combined with Christian elements and Roman remains. The village has a central church and many plazas and outside terraces where you can enjoy sunshine, local tapas and a drink. Also at night you can join the locals for a drink in one of the bars. At the highest part of town, the remains of the Arab Castle Casarabonela are visible, besides its historical value it is an exceptional viewpoint! Casarabonela is located only 40 minutes (47 km.) from Málaga and the airport. The beaches of the Costa del Sol are a 45 minutes (62 km.) drive.